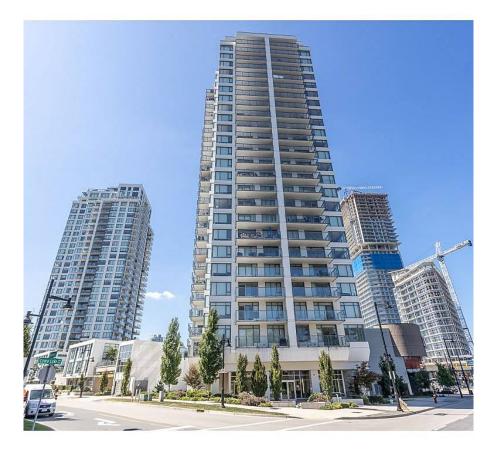

## 1002 602 Como Lake Avenue, Coquitlam

\$888,000

Built by BOSA, desirable location, fast growing area with easy transit commutes in the heart of Burquitlam. This NorthWest facing 829 Sq.ft 2bed/2 full bath corner unit features spacious open concept, high-end European style kitchen cabinets, gas cooktops, stainless steel appliances, Kohler fixtures, Blomberg washer/dryer, wide plank Vinyl floors. Amazing building amenities include Gym, party room, study lounge, outdoor BBQ & dining area and children's play area. Comes with 1 parking stall and 1 storage locker. Comfortable environment Integrating leisure facilities with nature makes life colorful. Steps to Safeway, the Evergreen Line Burquitlam Skytrain Station, minutes driving to Lougheed Mall, major banks, numerous restaurants, and much more!