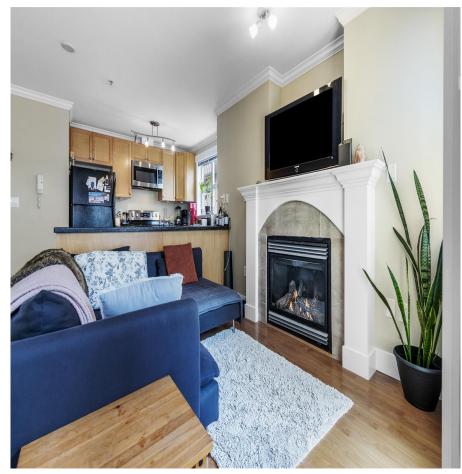

## 201 152 E 12th Street, North Vancouver

\$618,800

Outstanding opportunity to own a beautifully maintained spacious 1 bed 1 bath corner unit (approx 675sqft) in an outstanding boutique building "Monticello". Fantastic location in the heart of Central Longsdale. Steps away from Whole Foods, Liona Gate Hospital, gyms, shopping, parks and more. Excellent public transportation with about 20 minute commute to downtown Vancouver. This unit offers open concept living with tasteful updates: Laminate flooring, granite countertops, additional windows in the kitchen, stainless steel appliances, gas fireplace, in suite laundry, secured parking, storage locker and bike storage. Proactive strata makes for a turn key property to call home. Call today to schedule a showing!