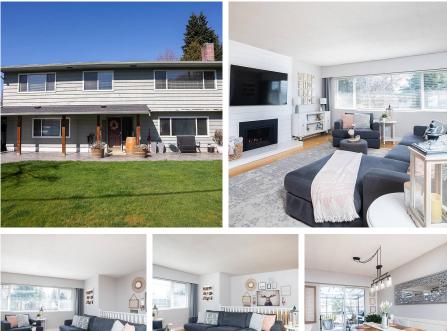

## 5071 N Whitworth Crescent, Delta

\$1,799,000

Look no further, Ladner's perfect place is here for you. This lovely 2 storey home located in a very desirable location has the perks of a private resort. Newly renovated bottom floor steps out onto your own private pool and fenced yard. Featuring four bedrooms and three bathrooms on two levels. Enjoy bbq nights on the newer sundeck with gas line hook up over looking the west facing backyard. Open concept kitchen with stainless steel appliances and gas stove. Bonuses: All new plumbing throughout. New gas fireplace upstairs. Hot water on demand! A very well maintained home in a prime Ladner location close to schools. Don't miss this opportunity to acquire a fabulous oasis just a short drive to the Vancouver.

## **KEY INFORMATION**

MLS® R2670416 Residential Detached Ladner Elementary 4 Bedrooms 3 Bathrooms 2,351 SF 7,997 SF Lot

## FEATURES

Year Built: 1967 Listed By: RE/MAX Crest Realty