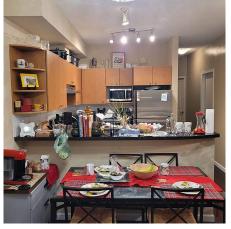

## 35 7088 17th Avenue, Burnaby

\$698,000

LOCATION LOCATION LOCATION! Excellent central location: a few minutes to Edmonds skytrain station, close to High gate mall, library, community center, school and park and only a 10 minutes drive to Metrotown. Quiet, convenient and centrally located! An inside unit with 2 bedrooms + a Den for your office space! Private patio area for outdoor living! This home has high 9 feet ceilings and offers spacious & functional layout with no wasted space, an open kitchen and living room/dining room. Includes 1 parking stall & 1 locker. Very low strata fee (UNDER \$200!) and rentals allowed. Move-in condition, this unit is a must see!