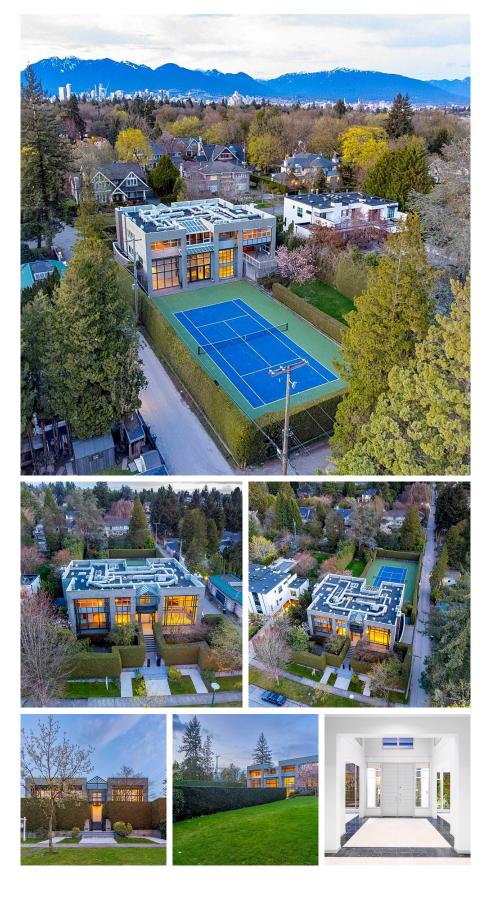

## 1462 Connaught Drive, Vancouver

\$10,888,888

ABSOLUTELY WORLD CLASS DREAM HOME! RARE FIND THIS CONTEMPORARY MODERN STYLE SOLID MANSION STUNNING ON OVER HALF ACRE LAND, LOCATED IN THE MOST PRESTIGIOUS PRIME SHAUGHNESSY AREA! Truly once a life time to own this AWARD WINNING ARCHTECTURAL MASTERPIECE BY FAMOUS ARCHITECT JAMES CHENG. ALMOST 10,000 SF ORIENTAL SERENITY LIVING SPACE WITH SOPHISTICATED INTERIOR BY ROBERT LEDINGHAM. DRAMATIC FEATURES THROUGHOUT INCLUDING VAULTED CEILINGS AND CUSTOM GLASS & 2 STOREY ATRIUM. Features including central air conditioning (dual heating system, Home Theatre, alarm system FULL SIZE TENNIS COURT, sauna hot tub, steam shower & outdoor BBQ. Guest suite and Nanny's quarters, Chinese Kitchen. Truly a "PIECE OF ART" LUXURY HIDDEN DIAMOND HOME! SEEING IS BELIEVING! PROUD TO SHOW AND OWN!

## **KEY INFORMATION**

MLS® R2670510 Residential Detached Shaughnessy 7 Bedrooms 8 Bathrooms 9,247 SF 21,526 SF Lot

## FEATURES

Year Built: 1986 Listed By: Sutton Group-West Coast Realty