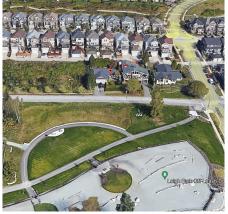

#### VIEW LOOKING NORTH (FROM ROXTON AVE) TO SITE

| LOCATION                               | PROPERTY DETAIL   | PROPERTY DETAILS |  |
|----------------------------------------|-------------------|------------------|--|
| 3xxx Roxton Ave. Coquitlam             | PROPERTY TYPE:    | 3 ROW            |  |
| PROPERTY HIGHLIGHT                     |                   | (NON-S           |  |
| -ACROSS FROM BRAND NEW LEIGH PARK      | LOT SIZE:         | 8,050 SC         |  |
| -SECONDS FROM LEIGH ELEMENTARY         | 201 3122.         | 2,683 SC         |  |
| -SERVICES AT LOT LINE                  | BUILDABLE SOFT:   | 7,192 SC         |  |
| -NON-STRATA SEPARATE PID PROJECT       | BUILDABLE SQL1.   | 6,480 SC         |  |
| -OCP CALLS FOR RTM1 ZONING             |                   | 2,160 SC         |  |
| -FORMERLY APPROVED DEVELOPMENT PACKAGE | PARKING PER UNIT: | 1 COVE           |  |
| AVAILABLE                              | PRICE:            | \$2.499.         |  |

HOMES TRATA)

**QFT** *TOTAL* QFT *PER UNIT* 

FT *(with garag* FT *LIVABLE*  Investor/ Builder alert! Development lot with VIEW from every floor! Great starting project for builder! previously approved PLS (3rd Reading) obtained for 3 Character Style Row Homes (Non Strata) on one of the most desirable streets in Burke Mountain with spectacular views of the new 3 acres Leigh Park, and Mount Baker. Located right beside Leigh Elementary and Future Secondary School. Preliminary plans available and services at lot line. This is the perfect small project and when done you could live in one and sell the other two. Previously approved Preliminary plans, drawings and information package available upon request.