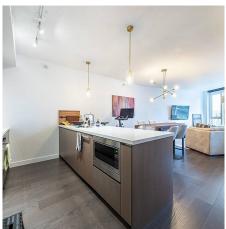

## 810 68 Smithe Street, Vancouver

\$1,388,000

offers 2 bedrooms, 2 bathrooms and den with water views of False Creek. 5-Star Resort Style Amenities for both One Pacific & ARC: Concierge, Sky garden rooftop dining terrace, Spectacular glass bottom outdoor pool w/ fire pit & cabanas, Hot Tub, Sauna, Gym & Touchless Carwash. Highly desired and convenient location, steps to the Parq Vancouver Casino Resort, Seawall, Parks, Yaletown, Restaurants, Shopping and BC Place. One parking stall and storage locker included.

KEY INFORMATION

MLS® R2670437

Residential Attached

Welcome to the Luxurious One Pacific built by Concord Pacific. This impressive corner home

Downtown

2 Bedrooms

2 Bathrooms

936 SF