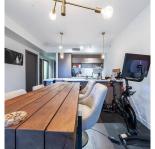

## 810 68 Smithe Street, Vancouver

\$1,388,000

offers 2 bedrooms, 2 bathrooms and den with water views of False Creek. 5-Star Resort Style Amenities for both One Pacific & ARC: Concierge, Sky garden rooftop dining terrace, Spectacular glass bottom outdoor pool w/ fire pit & cabanas, Hot Tub, Sauna, Gym & Touchless Carwash. Highly desired and convenient location, steps to the Parq Vancouver Casino Resort, Seawall, Parks, Yaletown, Restaurants, Shopping and BC Place. One parking stall and storage locker included.

KEY INFORMATION

MLS® R2670437

Residential Attached

Welcome to the Luxurious One Pacific built by Concord Pacific. This impressive corner home

Downtown

2 Bedrooms

2 Bathrooms

936 SF