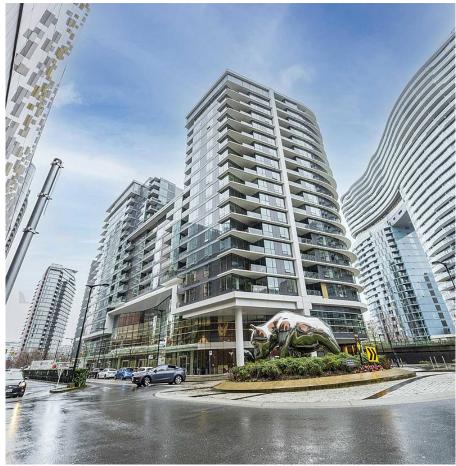

## 810 68 Smithe Street, Vancouver

\$1,388,000

offers 2 bedrooms, 2 bathrooms and den with water views of False Creek. 5-Star Resort Style Amenities for both One Pacific & ARC: Concierge, Sky garden rooftop dining terrace, Spectacular glass bottom outdoor pool w/ fire pit & cabanas, Hot Tub, Sauna, Gym & Touchless Carwash. Highly desired and convenient location, steps to the Parq Vancouver Casino Resort, Seawall, Parks, Yaletown, Restaurants, Shopping and BC Place. One parking stall and storage locker included.

KEY INFORMATION

MLS® R2670437

Residential Attached

Welcome to the Luxurious One Pacific built by Concord Pacific. This impressive corner home

Downtown

2 Bedrooms

2 Bathrooms

936 SF

## **FEATURES**

Year Built: 2016

Views: FALSE CREEK

Listed By: Nu Stream Realty Inc.