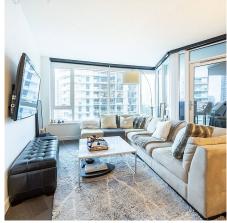

## 810 68 Smithe Street, Vancouver

\$1,388,000

offers 2 bedrooms, 2 bathrooms and den with water views of False Creek. 5-Star Resort Style Amenities for both One Pacific & ARC: Concierge, Sky garden rooftop dining terrace, Spectacular glass bottom outdoor pool w/ fire pit & cabanas, Hot Tub, Sauna, Gym & Touchless Carwash. Highly desired and convenient location, steps to the Parq Vancouver Casino Resort, Seawall, Parks, Yaletown, Restaurants, Shopping and BC Place. One parking stall and storage locker included.

KEY INFORMATION

MLS® R2670437

Residential Attached

Welcome to the Luxurious One Pacific built by Concord Pacific. This impressive corner home

Downtown

2 Bedrooms

2 Bathrooms

936 SF