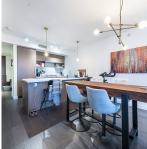

## 810 68 Smithe Street, Vancouver

\$1,388,000

offers 2 bedrooms, 2 bathrooms and den with water views of False Creek. 5-Star Resort Style Amenities for both One Pacific & ARC: Concierge, Sky garden rooftop dining terrace, Spectacular glass bottom outdoor pool w/ fire pit & cabanas, Hot Tub, Sauna, Gym & Touchless Carwash. Highly desired and convenient location, steps to the Parq Vancouver Casino Resort, Seawall, Parks, Yaletown, Restaurants, Shopping and BC Place. One parking stall and storage locker included.

KEY INFORMATION

MLS® R2670437

Residential Attached

Welcome to the Luxurious One Pacific built by Concord Pacific. This impressive corner home

Downtown

2 Bedrooms

2 Bathrooms

936 SF