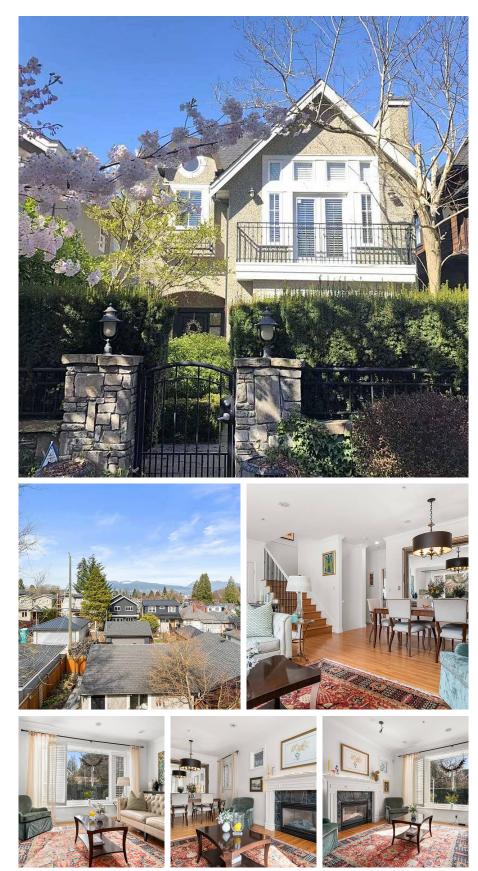

## 4443 W 15th Avenue, Vancouver

\$3,990,000

Prime location sits high on a beautiful tree-lined street in the most desirable Point Grey neighborhood! Well maintained home with 4 goodsized bedrooms and 4 bathrooms. Very functional layout with high end finish. Huge living face south which over looking the special designed garden. Upgraded paint, furnace etc. High-end S/S appliance with grant counter top. Really rare third level with good size sun duck which has beautiful mountain view. Minutes away from UBC, and Pacific Spirit park. Surrounded by top schools including St. George's, WPG Academy, Lord Byng Secondary. Don't miss it.

## FEATURES

Year Built: 2002 Views: MOUNTAIN Listed By: Royal Pacific Realty Corp.