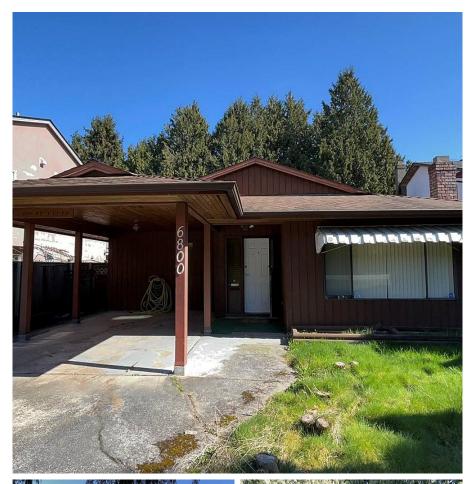

## 6800 No. 1 Road, Richmond

\$1,688,000

Located in the Riverdale area, this rectangular 6,001 square foot lot is the perfect opportunity for you to build your dream home or buy and hold. This rancher style home with 3 bedroom 1.5 bathroom is just the right size for a small family. Close to Terra Nova and Steveston Village. Thompson Elementary and Burnett Secondary are minutes away. Current home is solid but would need updating.

## **KEY INFORMATION**

MLS® R2670282

Residential Detached

Riverdale

3 Bedrooms

2 Bathrooms

1,258 SF

6,001 SF Lot

## **FEATURES**

Year Built: 1977

Listed By: Laboutique Realty