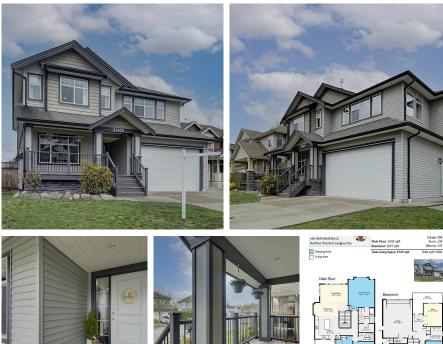

## 34825 1st Avenue, Abbotsford

\$1,279,000

Œ

Turn key family home tucked away on a quiet family friendly cul-de-sac. Over 2700 sq. ft. of open, flexible living space with a LEGAL 2 bed above ground suite. Centrally located, quick #1 Hwy access, mins from Costco etc. The main living space is bright and open with 9' ceilings, crown mouldings, large south facing windows, cozy gas f/ p and built in cabinets. The open kitchen features an island, granite countertops, SS appliances, gas stove with double oven and a great view of the large fenced backyard. From the kitchen you can step onto the large covered balcony with N/G outlets for year round outdoor living. The luxurious primary suite is a welcome oasis. Office works well as a separate playroom or 6th bed. Book your private showing asap!

## **KEY INFORMATION**

MLS® R2670172 Residential Detached Poplar 5 Bedrooms 3 Bathrooms 2,711 SF 6,267 SF Lot

## FEATURES

Year Built: 2008 Views: Peek-a-boo view of Mt. Baker Listed By: RE/MAX Treeland Realty