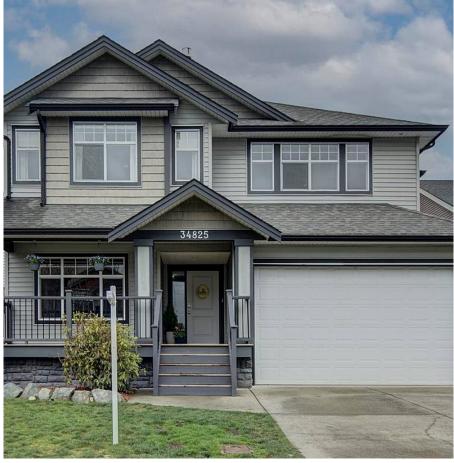

## 34825 1st Avenue, Abbotsford

\$1,279,000

Œ

Turn key family home tucked away on a quiet family friendly cul-de-sac. Over 2700 sq. ft. of open, flexible living space with a LEGAL 2 bed above ground suite. Centrally located, quick #1 Hwy access, mins from Costco etc. The main living space is bright and open with 9' ceilings, crown mouldings, large south facing windows, cozy gas f/ p and built in cabinets. The open kitchen features an island, granite countertops, SS appliances, gas stove with double oven and a great view of the large fenced backyard. From the kitchen you can step onto the large covered balcony with N/G outlets for year round outdoor living. The luxurious primary suite is a welcome oasis. Office works well as a separate playroom or 6th bed. Book your private showing asap!

## **KEY INFORMATION**

MLS® R2670172 Residential Detached Poplar 5 Bedrooms 3 Bathrooms 2,711 SF 6,267 SF Lot

## FEATURES

Year Built: 2008 Views: Peek-a-boo view of Mt. Baker Listed By: RE/MAX Treeland Realty