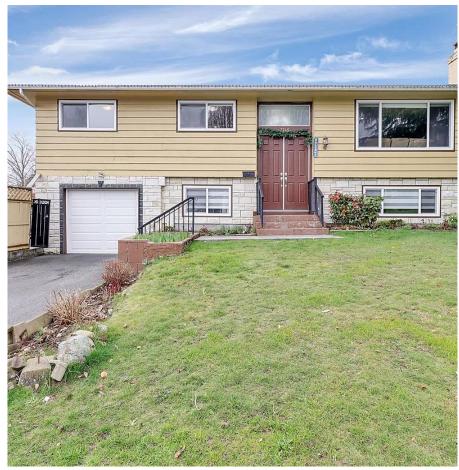

## 7745 Swanson Drive, Delta

\$1,698,000

North Delta family home on a corner lot centrally located, literally a walk down the street to the high school, elementary schools and Sun God recreation center. This great family home is in a quiet neighborhood. It has a fenced yard with a garden and plenty of room for your children to play. Ample space and parking for extended family with an unauthorized 2 bedroom suite. Recent Updates include flooring, kitchen, bathrooms, windows, blinds, appliances, furnace and much more.