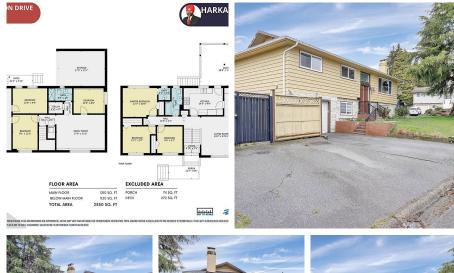

## **KEY INFORMATION**

MLS® R2669897 Residential Detached Scottsdale 6 Bedrooms 4 Bathrooms 2,330 SF 6,751 SF Lot

## FEATURES

Year Built: 1971 Listed By: Investa Prime Realty Inc.