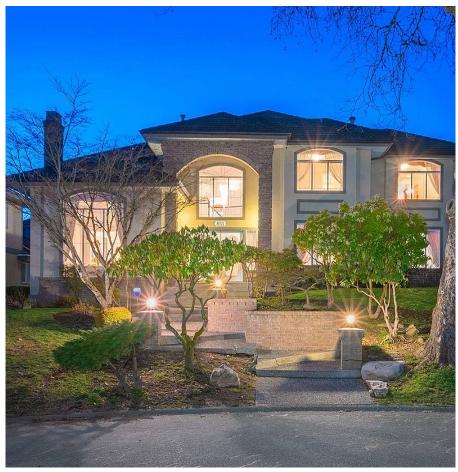

## 851 Paladin Terrace, Port Coquitlam

\$2,500,000

Gorgeous executive home in a quiet cul-de-sac in Citadel Estates. 30' Ceiling foyer, living room with coffered ceilings and marble fireplace. Office with wet bar. Formal dining room. Huge kitchen with miles of counter space, eating area for 8 opening onto a wood deck and fully fenced backyard with gas bbq hook up. . Guest bedrooms with its own ensuite. Cedar sauna, Triple garage, with space for RV/boat and laundry room completes the main floor. Upstairs have 4 large bedrooms. A 28x31' fabulous master retreat with lounge area, raised 2 person soaker tub, 2-way gas fireplace, and huge walk-in closet. 2nd Master bedroom have a private balcony. Basement have Media room, flex room and a 3 bedroom mortgage helper with separate entry, private patio and laundry.

## **KEY INFORMATION**

MLS® R2670752

Residential Detached

Citadel

6 Bedrooms

7 Bathrooms

5,773 SF

8,681 SF Lot

## **FEATURES**

Year Built: 1993

Listed By: Oakwyn Realty Downtown Ltd.