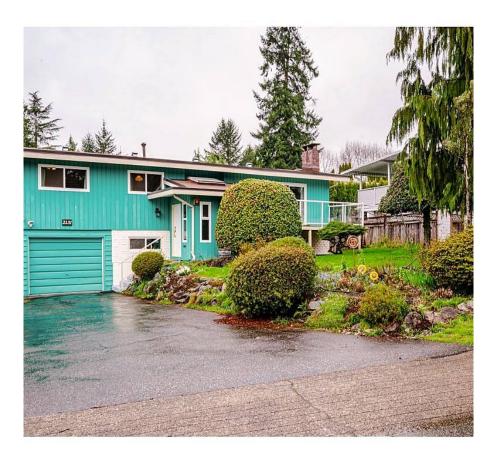

## 2131 Jordan Drive, Burnaby

\$1,993,000

Prestigious Parkcrest neighbourhood home. 4 bed 2 bath, well maintained home & gardens w/ fruit trees. Tiled entrance w/hall closet & skylight leads to open concept living, wood burning fireplace, large sliding glass doors to front deck w/ views of mature garden. Dining room w/ large picture windows; original hardwood floors & kitchen leads to large deck facing back garden. 3 bed/2 bath on main floor. Downstairs family room w/ fireplace, laundry, washer/dryer, sink, access to back garden. Add'l bedroom, cold storage, workshop, storage & 1 car garage. Back yard mature gardens, fig & apple trees, blackberries, raspberries, herb & garden boxes + storage shed & storage under back deck. Brentwood close by.