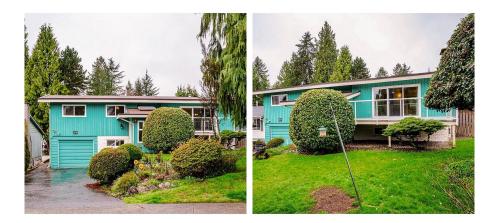

## 2131 Jordan Drive, Burnaby

\$1,993,000

Prestigious Parkcrest neighbourhood home. 4 bed 2 bath, well maintained home & gardens w/ fruit trees. Tiled entrance w/hall closet & skylight leads to open concept living, wood burning fireplace, large sliding glass doors to front deck w/ views of mature garden. Dining room w/ large picture windows; original hardwood floors & kitchen leads to large deck facing back garden. 3 bed/2 bath on main floor. Downstairs family room w/ fireplace, laundry, washer/dryer, sink, access to back garden. Add'l bedroom, cold storage, workshop, storage & 1 car garage. Back yard mature gardens, fig & apple trees, blackberries, raspberries, herb & garden boxes + storage shed & storage under back deck. Brentwood close by.