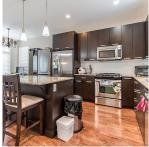

## 36 34248 King Road, Abbotsford

\$849,999

Welcome to one of the most sought after complexes in Abbotsford. Walking distance from UFV, transit, and minutes away from HWY 1. Costco, and all amenities. This corner unit boasts a double car garage, hot water on-demand, ample storage space, and provides peace of mind having only one neighbor. As you walk up to the main floor you will be amazed by the vast open space, stainless steel appliances, high ceilings, quartz countertops, a large flex area that makes a great work station or place to study. You will enjoy plenty of sunshine as you relax on your large South East facing rear balcony. The upper floor will greet you with a massive master bedroom, 2 additional large bedrooms, and laundry. This is a wonderful, safe complex for families and students.