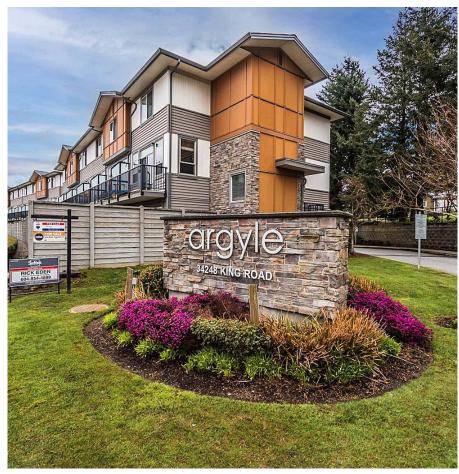

## 36 34248 King Road, Abbotsford

\$849,999

Welcome to one of the most sought after complexes in Abbotsford. Walking distance from UFV, transit, and minutes away from HWY 1. Costco, and all amenities. This corner unit boasts a double car garage, hot water on-demand, ample storage space, and provides peace of mind having only one neighbor. As you walk up to the main floor you will be amazed by the vast open space, stainless steel appliances, high ceilings, quartz countertops, a large flex area that makes a great work station or place to study. You will enjoy plenty of sunshine as you relax on your large South East facing rear balcony. The upper floor will greet you with a massive master bedroom, 2 additional large bedrooms, and laundry. This is a wonderful, safe complex for families and students.