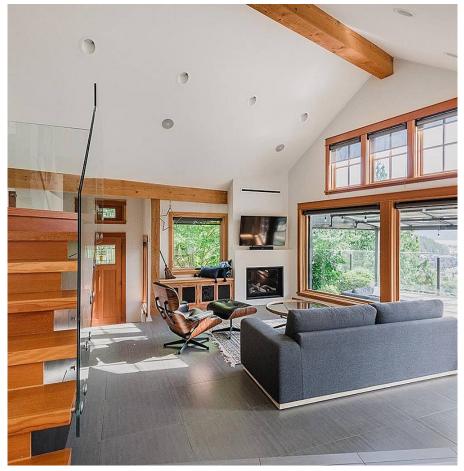

## 38295 View Place, Squamish

\$2,479,000

One of a kind home perched atop Hospital Hill with stunning views of Howe Sound, the Chief, and the Tantalus mountain range. This home is situated on a private, south facing lot and offers generous outdoor entertaining areas. In 2019 the home was extensively renovated: highlights include the open concept entertaining space complete with a custom Downsview kitchen, gas fireplace, and vaulted ceilings. The master suite is equally as stunning with panoramic views from the private deck, custom cabinetry, and a soaker tub. Throughout the home you will find heated tile floors and fir windows and trim that add an element of warmth to this modern design. Tucked away above the large two car garage is a renovated legal one bedroom suite. Too many upgrades to list. Viewings by appointment.

## FEATURES

Year Built: 2001 Views: Panoramic ocean/mountain views Listed By: RE/MAX Masters Realty