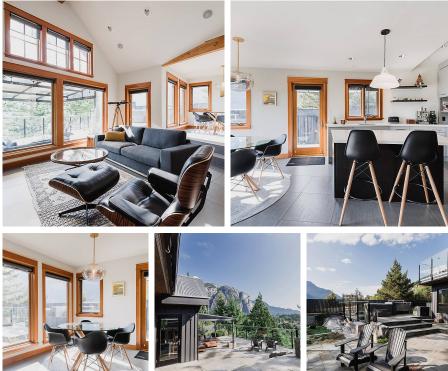

## 38295 View Place, Squamish

\$2,479,000

One of a kind home perched atop Hospital Hill with stunning views of Howe Sound, the Chief, and the Tantalus mountain range. This home is situated on a private, south facing lot and offers generous outdoor entertaining areas. In 2019 the home was extensively renovated: highlights include the open concept entertaining space complete with a custom Downsview kitchen, gas fireplace, and vaulted ceilings. The master suite is equally as stunning with panoramic views from the private deck, custom cabinetry, and a soaker tub. Throughout the home you will find heated tile floors and fir windows and trim that add an element of warmth to this modern design. Tucked away above the large two car garage is a renovated legal one bedroom suite. Too many upgrades to list. Viewings by appointment.

## FEATURES

Year Built: 2001 Views: Panoramic ocean/mountain views Listed By: RE/MAX Masters Realty