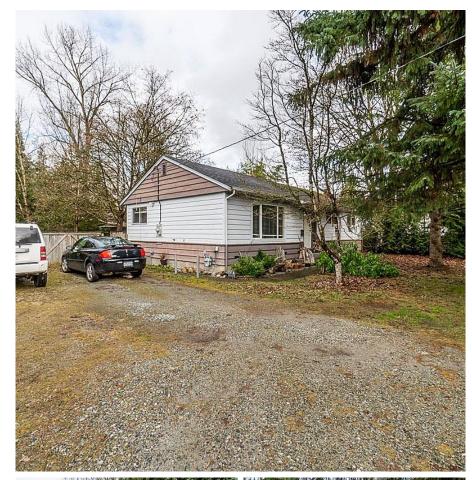

## 21077 Dewdney Trunk Road, Maple Ridge

\$1,499,000

BEAUTIFUL lot of 13,000 sq ft in Maple Ridge's Westside for a first-time homebuyer, and a great chance for a Builder. For the Investor, this is a great rental property. Rancher with three bedrooms and one bathroom in a central location. There is plenty of parking, as well as access to the backyard for RVs. The property is completely fenced and treed. Public Transit, schools, recreation, shopping, and other amenities are all within the walking distance.

## **KEY INFORMATION**

MLS® R2669578

Residential Detached

Northwest Maple Ridge

3 Bedrooms

1 Bathroom

1,092 SF

13,073 SF Lot