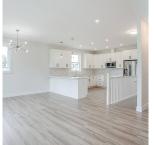

## 10123 Killarney Drive, Chilliwack

\$1,180,000

AND FLOOR PLAN
SOLE IN 192

best location in town, highend quality, quiet area, wide frontage, efficient layout, 732 sqft unfinished area on the main floor, construction cost 30k-50k to finished and create with your own idea, turn into whatever you like. window covering not installed yet, you may choose your own window covering selections. A/C rough in already, about 4k-8k to finish A/C machine system. book your showing soon, will not last long!!!