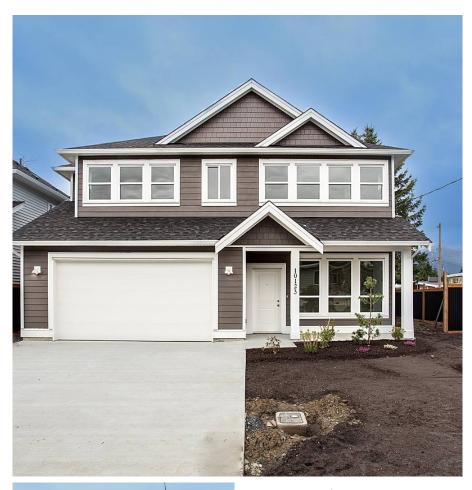

## 10123 Killarney Drive, Chilliwack

\$1,180,000

AND FLOOR PLAN
SOLE IN 192

best location in town, highend quality, quiet area, wide frontage, efficient layout, 732 sqft unfinished area on the main floor, construction cost 30k-50k to finished and create with your own idea, turn into whatever you like. window covering not installed yet, you may choose your own window covering selections. A/C rough in already, about 4k-8k to finish A/C machine system. book your showing soon, will not last long!!!

## **KEY INFORMATION**

MLS® R2670904

Residential Detached

Chilliwack

4 Bedrooms

3 Bathrooms

2,600 SF

4,423 SF Lot

## **FEATURES**

Year Built: 2022

Views: MOUNTAIN

Listed By: Macdonald Realty