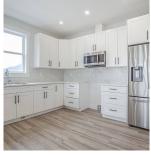

## 10123 Killarney Drive, Chilliwack

\$1,180,000

AND FLOOR PLAN
SOLE IN 192

best location in town, highend quality, quiet area, wide frontage, efficient layout, 732 sqft unfinished area on the main floor, construction cost 30k-50k to finished and create with your own idea, turn into whatever you like. window covering not installed yet, you may choose your own window covering selections. A/C rough in already, about 4k-8k to finish A/C machine system. book your showing soon, will not last long!!!