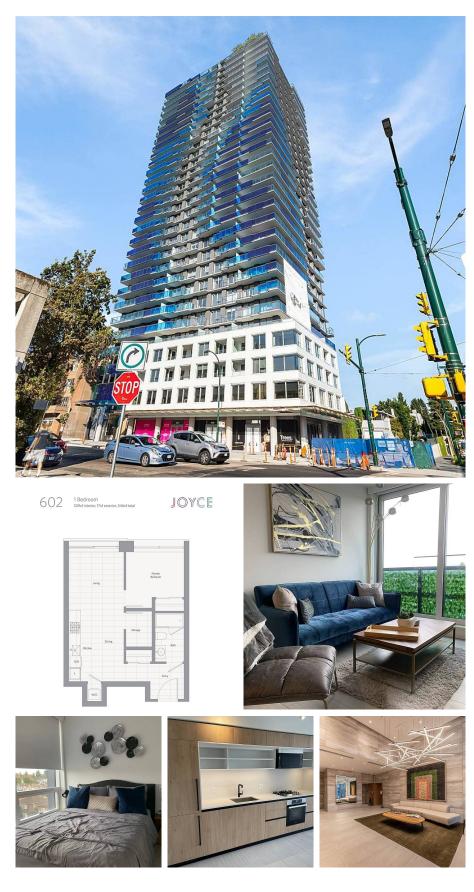

## 602 5058 Joyce Street, Vancouver

\$658,000

JOYCE by Westbank - an architectural marvel located in the desirable Collingwood area of Vancouver, just steps to the Joyce-Collingwood Skytrain station! Surrounded by parks and green spaces, with easy access to bus and Strytian. 3 mins to Metrotown and 9 mins to Downtown YVR. This open 1 bedroom with den maximizes every inch of the 527 sq ft of the interior. An efficient LEEDcertified building and layout with in-suite laundry and Michael Leckie interior design finishings (Kohler fixtures, concierge, secure bicycle storage, and 30th floor amenity rooftop featuring 6 study rooms, music room, fitness centre, rooftop lounge (BBQ, seating, fire pit)

## **KEY INFORMATION**

MLS® R2670539 Residential Attached Collingwood 1 Bedroom 1 Bathroom 527 SF \$315.96 Maintenance Fees

## FEATURES

Year Built: 2021 Views: CITY Listed By: Pacific Evergreen Realty Ltd.