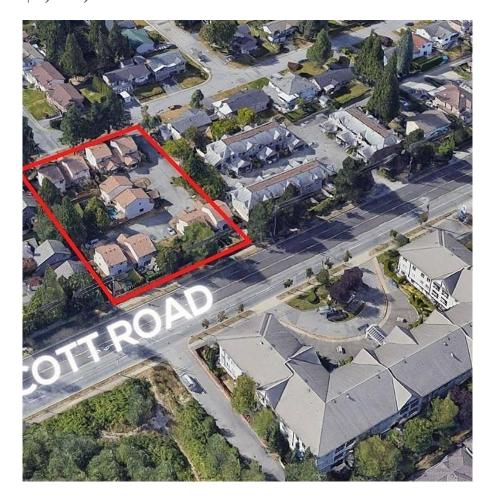

## 7746 119a Street, Delta

\$1,200,000

RARE OPPORTUNITY, ASSEMBLE
OWNERSHIP OF A PRIME PIECE OF LOWER
MAINLAND REAL ESTATE! RIGHT ON
SCOTT ROAD WITH REAR PRIVATE ACCESS
FROM 119A STREET. Excellent self managed
strata, excellent condition units with incredible
future development potential! Currently zoned for
Mixed Density Residential, see attached
documents for OCP land use map. Units must be
sold in conjunction with the following addresses:
7754, 7760, 7744 119A Street. Buyers to verify all
measurements and development information with
city.