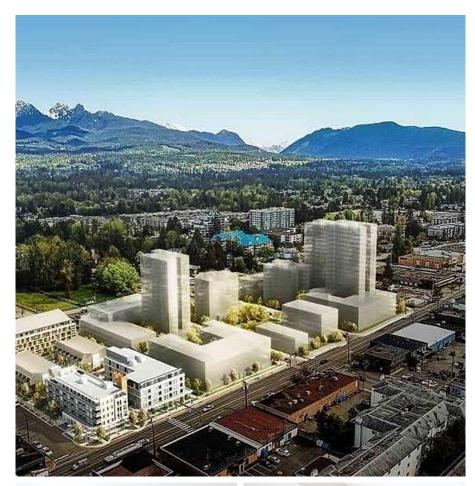

## 306 22265 Dewdney Trunk Road, Maple Ridge

\$699,000

Welcome to a new ERA for downtown Maple Ridge. ERA is a master-planned community where approximately 1000 condominiums and city homes will span 3 city blocks, c/w parks, shops, office space and retail. ERA will redefine the heart of Maple Ridge. This 3th floor corner unit offers 2 bedroom and den and 2 bathrooms and features an open versatile plan with the look of European luxury. All homes include A/C (heat pump), engineered hardwood in main living area, parking & storage.