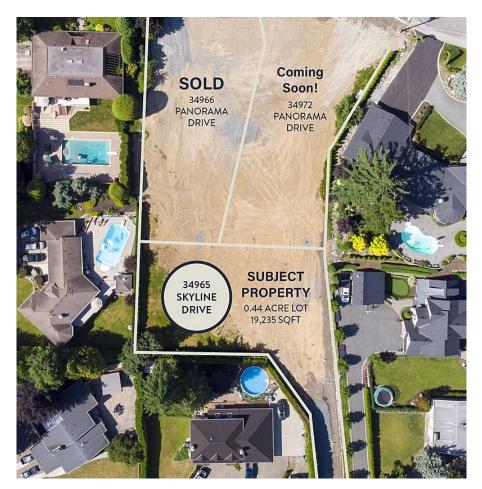

## 34965 Skyline Drive, Abbotsford

\$1,599,700

The rare opportunity you've been waiting for! Situated in one of East Abbotsford's most favored neighbourhoods, this spacious 19,235 sqft lot is the perfect spot to build the home of your dreams. The large south exposed building envelope presents endless options. Design your executive home with detached shop, pool and/or sports court, if desired. The excellent school catchment (including McMillan Elementary, William A Fraser Middle & Yale Secondary) makes this a soughtafter area to raise your family. Close to recreation, shopping, dining, freeway access and all amenities. Zoning allows for suites. Don't let this special offering pass you by, call today for details.

## **KEY INFORMATION**

MLS® R2670635 Land Only Abbotsford East o Bedrooms o Bathrooms o SF 19,235 SF Lot