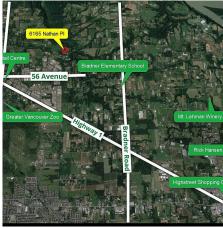

## 6165 Nathan Place, Abbotsford

\$2,599,000

Private 5 Acre property located on a quiet cul de sac. Property is situated only 6 mins from 264 Hwy 1 interchange. The land sits high and has been cleared, ready for your ideas. 4,036 sqft home featuring 4 bedrooms and 1 bathroom on top floor. The main floor features a formal living and family room, den (which is bedroom), bathroom and recently added large rec room with plumbing (suite?). Downstairs features additional storage and a 2 bedroom suite. Over 1200 sq/ft of deck and patio space (mostly covered). You can entertain all year around. Connected to City Water! Natural Gas at the lot line.