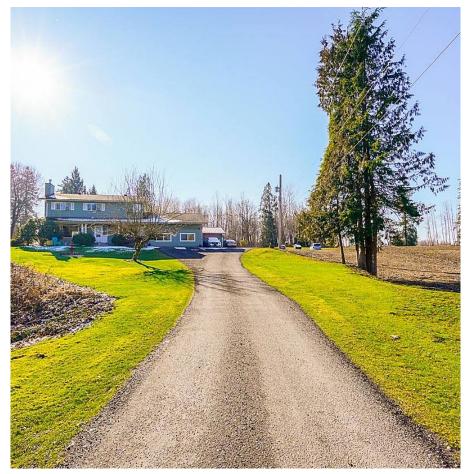

## 6165 Nathan Place, Abbotsford

\$2,599,000

Private 5 Acre property located on a quiet cul de sac. Property is situated only 6 mins from 264 Hwy 1 interchange. The land sits high and has been cleared, ready for your ideas. 4,036 sqft home featuring 4 bedrooms and 1 bathroom on top floor. The main floor features a formal living and family room, den (which is bedroom), bathroom and recently added large rec room with plumbing (suite?). Downstairs features additional storage and a 2 bedroom suite. Over 1200 sq/ft of deck and patio space (mostly covered). You can entertain all year around. Connected to City Water! Natural Gas at the lot line.