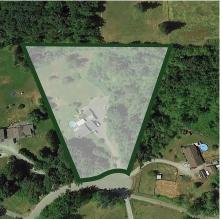

## 6165 Nathan Place, Abbotsford

\$2,599,000

Private 5 Acre property located on a quiet cul de sac. Property is situated only 6 mins from 264 Hwy 1 interchange. The land sits high and has been cleared, ready for your ideas. 4,036 sqft home featuring 4 bedrooms and 1 bathroom on top floor. The main floor features a formal living and family room, den (which is bedroom), bathroom and recently added large rec room with plumbing (suite?). Downstairs features additional storage and a 2 bedroom suite. Over 1200 sq/ft of deck and patio space (mostly covered). You can entertain all year around. Connected to City Water! Natural Gas at the lot line.

## **KEY INFORMATION**

MLS® R2670628

Residential Detached

Bradner

7 Bedrooms

3 Bathrooms

4,036 SF

217,800 SF Lot