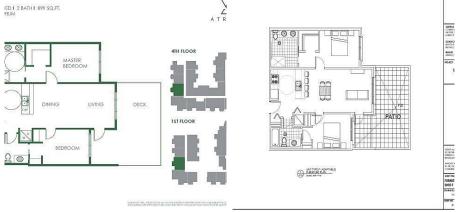

## 413 19945 Brydon Crescent, Langley

\$649,900

A Collection of 77 west coast contemporary designed low-rise apartment units located in Langley City. This unit comes with 2 bedrooms and 2 bathrooms with incredible features, modern touches, inviting living spaces, 2 parking spots (one equipped with EV charging). Kitchen is fully equipped with stainless steel appliances, gas range, quartz countertops and lots of cabinet spaces. Other features include engineered wide plank floors, eco friendly gas clothes dryer and over 1,908 sqft of amenity space with a clubhouse, media room, fitness center, meeting room, & a playground. Property is centrally located and is minutes away from shopping, elementary & high schools, restaurants, Nicomekl Trail, the Dog Park at Linwood Park, Brydon Park, the future Skytrain Station, Bus Stops & much more.

## **KEY INFORMATION**

MLS® R2671096

Residential Attached

Langley City

2 Bedrooms

2 Bathrooms

900 SF

\$325.91 Maintenance Fees