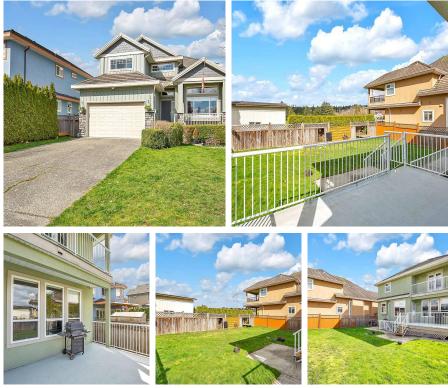

## 15129 76a Avenue, Surrey

\$1,999,999

Beautiful southern exposure house, with a panoramic view of Guildford Golf Course from kitchen, family room and master bedroom. Located in a quiet family-oriented neighbourhood one block to the bus stop. Ample parking in a large driveway with 2-car garage which includes wiring for EV charging. 4100 sq. ft, 3-level house with 4 bedrooms upstairs, office on main floor and a beautiful open concept on main floor. 2 gas fireplaces on the main floor. Huge kitchen with large granite countertops and a spice kitchen. Fully finished spacious basement with 3 large bedrooms, 2 bathrooms, and in-suite laundry