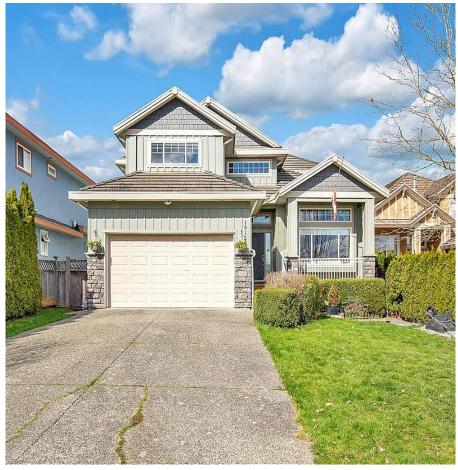

## 15129 76a Avenue, Surrey

\$1,999,999

Beautiful southern exposure house, with a panoramic view of Guildford Golf Course from kitchen, family room and master bedroom. Located in a quiet family-oriented neighbourhood one block to the bus stop. Ample parking in a large driveway with 2-car garage which includes wiring for EV charging. 4100 sq. ft, 3-level house with 4 bedrooms upstairs, office on main floor and a beautiful open concept on main floor. 2 gas fireplaces on the main floor. Huge kitchen with large granite countertops and a spice kitchen. Fully finished spacious basement with 3 large bedrooms, 2 bathrooms, and in-suite laundry

## FEATURES

Year Built: 2004 Views: GUILFORD GOLF COURSE Listed By: Coldwell Banker Universe Realty