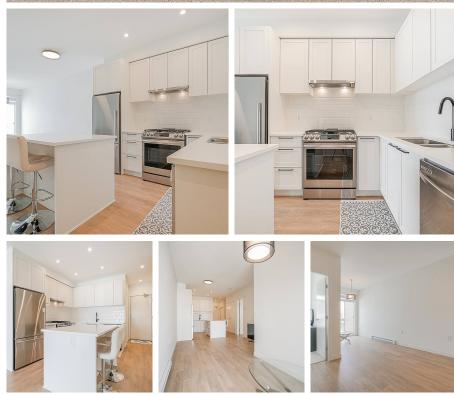

## 432 5415 Brydon Crescent, Langley

\$599,900

THE AUDLEY! A beautiful west coast style condominium proudly built by REDDALE. This 2 bed 2 bath.Top Floor, Fisher & Paykel fridge,Samsung 5 burner GAS RANGE, freestanding island, frmless glass shower and quartz counters throughout. Dramatic ext. details incl. durable Hardiboard siding and brick. Energyefficient windows & glass doors. Entertain in style in the stunning landscaped courtyard feat: BBQ area, firepit, seating, children's play area and comm. garden. Over 3,100 sq. ft. of amenities incl: Fully equipped workout facility, yoga/meditation room, exec. boardroom,library/social room, study/ quiet room, guest suite, workshop, dog wash and bike storage. Cent. location close to transit & FUTURE SKYTRAIN, shopping, restaurants & recreation. MOVE IN A