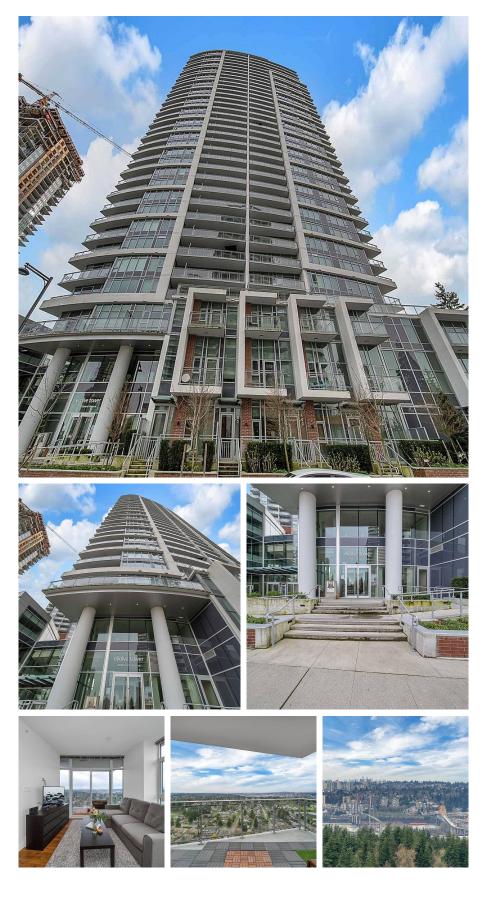

## 3103 13308 Central Avenue, Surrey

\$674,999

Welcome to the 31st Floor with Unobstructed Panoramic City and Mountain Views! This 815 sqft Unit has spacious 2 Bedrooms, and 2 Full Bathrooms. Foyer entry way, lots of closet space. Bright and Modern. Floor to ceiling windows to enjoy the ultimate city views! 98sqft balcony, perfect to soak in the outdoors. Quartz Counter tops, and Stainless Steel Appliances, Built in Microwave, and soft close cabinets. The building offers Concierge, Bike room, Gym/Exercise Centre, Games Room and Clubhouse with Kitchen for your parties. 100% Rentals allowed! Perfect for Investors! Located in the heart of the city, close to Skytrain, Recreation, Shopping, SFU and schools. Currently Tenanted to an amazing couple who would love to stay. Showings by appointment only.

## **KEY INFORMATION**

MLS® R2670724 Residential Attached Whalley 2 Bedrooms 2 Bathrooms 815 SF \$526.16 Maintenance Fees

## FEATURES

Year Built: 2018 Views: Panoramic, City and Mountain Listed By: Sutton Premier Realty