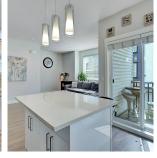

## 29 20856 76 Avenue, Langley

\$869,000

2 beds PLUS 2 flexroom/Den 2.5 bath END UNIT in LOTUS COMPLEX. This Corner unit boast tons of natural light, double height vaulted ceiling in master bedroom, huge white kitchen w/ tons of storage, stainless steel appliances and quartz countertops. Located in the heart of Willoughby, Lotus offers quiet living yet walking distance to all the conveniences of shopping, schools, transit & parks. Great location within the complex, visitor parking next to your unit. Enjoy the additional flex space off the garage for an office, play area or exercise room which also leads to your outdoor garden & patio. Attached side by side garage, low strata fee, pets and rentals allowed. Don't delay!