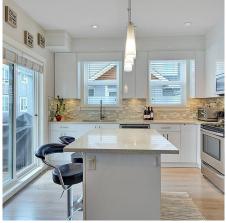

## 29 20856 76 Avenue, Langley

\$869,000

2 beds PLUS 2 flexroom/Den 2.5 bath END UNIT in LOTUS COMPLEX. This Corner unit boast tons of natural light, double height vaulted ceiling in master bedroom, huge white kitchen w/ tons of storage, stainless steel appliances and quartz countertops. Located in the heart of Willoughby, Lotus offers quiet living yet walking distance to all the conveniences of shopping, schools, transit & parks. Great location within the complex, visitor parking next to your unit. Enjoy the additional flex space off the garage for an office, play area or exercise room which also leads to your outdoor garden & patio. Attached side by side garage, low strata fee, pets and rentals allowed. Don't delay!