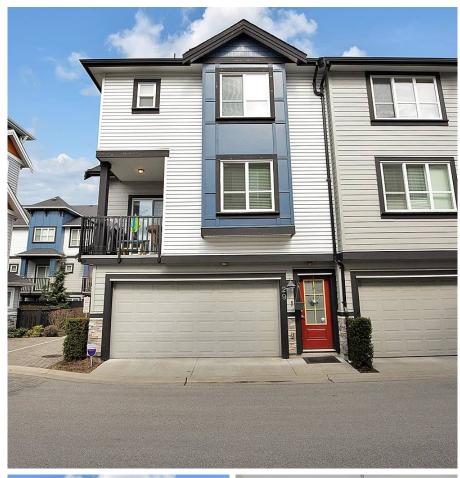

## 29 20856 76 Avenue, Langley

\$869,000

2 beds PLUS 2 flexroom/Den 2.5 bath END UNIT in LOTUS COMPLEX. This Corner unit boast tons of natural light, double height vaulted ceiling in master bedroom, huge white kitchen w/ tons of storage, stainless steel appliances and quartz countertops. Located in the heart of Willoughby, Lotus offers quiet living yet walking distance to all the conveniences of shopping, schools, transit & parks. Great location within the complex, visitor parking next to your unit. Enjoy the additional flex space off the garage for an office, play area or exercise room which also leads to your outdoor garden & patio. Attached side by side garage, low strata fee, pets and rentals allowed. Don't delay!