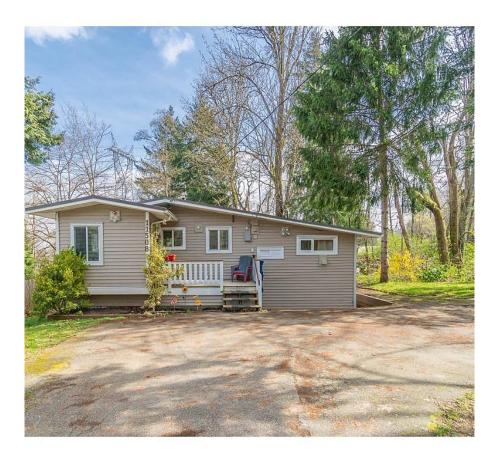

## 11508 Mcbride Drive, Surrey

\$1,249,000

DON'T MISS THIS ONE!! Private three bedroom home on a wide lot backing onto open space with a recently added two bedroom suite backing onto Wellington Creek Ravine in a parklike setting. A newer metal roof, exterior vinyl siding, windows, and a fence in front and back are among the recent renovations . This charming property is surrounded by magnificent trees and seasonal mountain views and is conveniently located near the sky train, shopping, and Invergarry Park, which has walking and bike trails as well as a major creek running through it. There is ample parking, including RV parking.