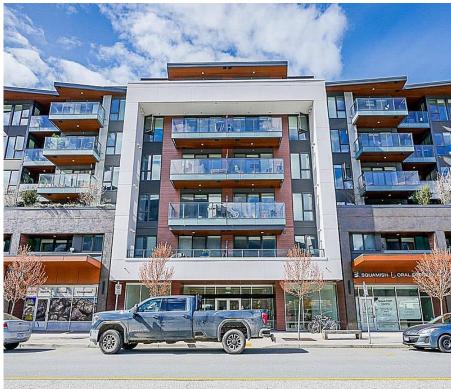

## 404 37881 Cleveland Avenue, Squamish

\$789,900

Welcome to THE MAIN! This 2 bed/2 bath CORNER UNIT features 950 sq ft of open concept living space with LARGE bedrooms on opposite sides of living space, loads of windows, S/ S appliances, QUARTZ counters, laminate floors throughout main living area, 9 ft ceilings, ample storage space, loads of natural light, a large balcony and STEWAMUS CHIEF & HOWE SOUND VIEWS! Private garden terrace and fantastic walkability to every amenity downtown Squamish has to offer. \*BONUS\* 1 parking stall, 1 storage locker included and balance of 2-5-10 home warranty. RENTALS ALLOWED and pet friendly! Steps from coffee shops, restaurants, shopping, breweries, entertainment, transit, trails and much more. Hurry this one won't last!

## FEATURES

Year Built: 2020 Views: The Chief & Howe Sound Listed By: Sutton Group-West Coast Realty