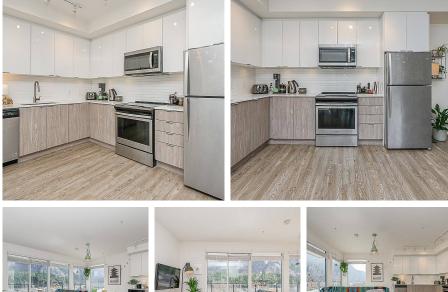

## 404 37881 Cleveland Avenue, Squamish

\$789,900

Welcome to THE MAIN! This 2 bed/2 bath CORNER UNIT features 950 sq ft of open concept living space with LARGE bedrooms on opposite sides of living space, loads of windows, S/ S appliances, QUARTZ counters, laminate floors throughout main living area, 9 ft ceilings, ample storage space, loads of natural light, a large balcony and STEWAMUS CHIEF & HOWE SOUND VIEWS! Private garden terrace and fantastic walkability to every amenity downtown Squamish has to offer. \*BONUS\* 1 parking stall, 1 storage locker included and balance of 2-5-10 home warranty. RENTALS ALLOWED and pet friendly! Steps from coffee shops, restaurants, shopping, breweries, entertainment, transit, trails and much more. Hurry this one won't last!