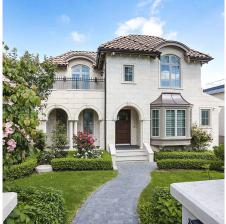

## 4651 Simpson Avenue, Vancouver

\$12,580,000

Located in Point Grey, step away to Locarno Beach, sitting on a 9000(60 x 150) sqft lot. This spectacular home offers 5283 sqft of spacious floor plan with attention to detail throughout. Total of 5 bedrooms and 6 full bath/ 2 half bath. Second floor has three ensuites bedrooms, north facing master bedroom with beautiful mountain, water and city view. Den on the main floor includes a full bath which can be turn into a bedroom. Functional layout, H/W flooring, wok kitchen comes with high end appliances, HRV, A/C. Basement with home theatre, huge recreation room & 2 guest bedrooms. 3 car garage. School catchment: Queen Mary Elementary & Lord Byng Secondary.