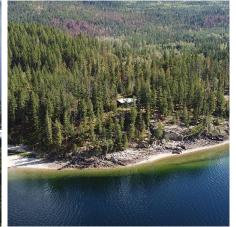

## Lot 3 N Queest Anstey Arm, No City Value

\$350,000

Boat access Only (2.48 Acres – LOT 3) on the east side of Anstey Arm Shuswap Lake - North Queest, Sicamous, BC. This property is one of Five Waterfront Lots + a 6th Lot located behind the five that is on 33 Acres. All lots are being sold individually by same owner (Six PID's) -. See location map in MLS listing pictures or go to realtor's web site for aerial drone video and feature sheet. Rare opportunity to live on spectacular Anstey Arm at an affordable price. Enjoy beautiful sandy beaches of Roberts Bay Provincial Park and Pete Martin Bay. Property next door (Lot A, 175 Acres that is also for sale - call LB for more details)- Current access by boat that takes 20 mins from Sicamous or 1 hour via forestry road that is on Google Maps.