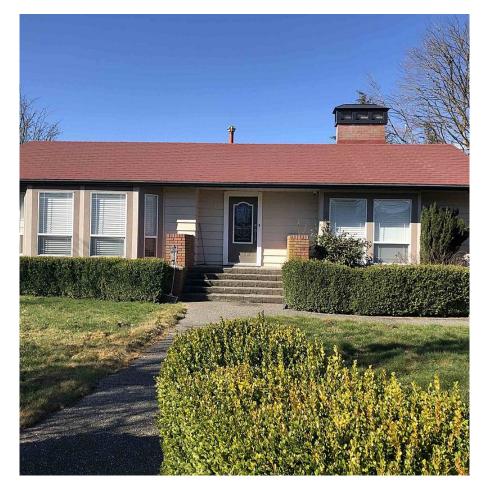

## 10335 Mcsween Road, Chilliwack

\$2,960,000

Located in one of Chilliwack's most desirable neighborhood, this 3.51 acre flat and functioning farm has a solid well kept rancher with walk out basement close to 3000 sqft, offering 5 bedrooms and 3 washrooms, updated main kitchen, comfort heating floor in the dinning room, air conditioning, security cameras. Tranquil Koi pond and electric gates in the front. On the back, there is a Detached garage & workshop, newly built 8000 sqft fully insulation barn well equipped for growing cannabis. 600 amp electrical service, a separate well for irrigation with pump house, 30'X 70" Polly hoop green house. Enjoy country living, running farming business yet close to everything! Don't miss it! Call for your private showing!

## **KEY INFORMATION**

MLS® R2671390 Residential Detached Chilliwack 5 Bedrooms 3 Bathrooms 2,993 SF 152,895 SF Lot

## FEATURES

Year Built: 1969 Views: Farmland Listed By: Amex - Fraseridge Realty