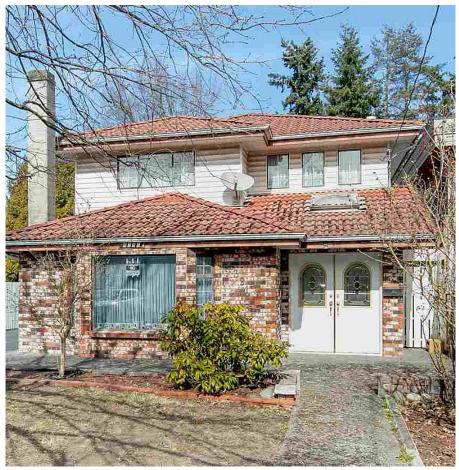

## 4391 Westminster Highway, Richmond

\$1,950,000

Desirable RIVERDALE AREA location! Huge 10,894 SF lot. 5 bedroom, 2 ½ baths with just over 2700 SF of living space. Great floor plan, huge detached double garage. Huge patio (439sf) and an additional wonderful covered patio (148sf) leading to a beautiful sun room with lots of natural light. Home was built in 1987 and the roof tiles used with R40 insulation will last for many, many years. Aluminum fence and electric gates. Retaining wall built with reinforced concrete, 6 inches from property line. Fruit trees in the back garden. Quick drive to Airport, Vancouver and Downtown Richmond. Conveniently located close to bus stops, walking and biking distance to Terra Nova mall and parks, the Oval, dykes, Thompson and Spul'u'kwuks Elementary and Burnett Secondary.

## **KEY INFORMATION**

MLS® R2671447

Residential Detached

Riverdale

5 Bedrooms

3 Bathrooms

2,706 SF

10,894 SF Lot