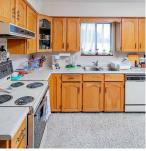

## 4391 Westminster Highway, Richmond

\$1,950,000

Desirable RIVERDALE AREA location! Huge 10,894 SF lot. 5 bedroom, 2 ½ baths with just over 2700 SF of living space. Great floor plan, huge detached double garage. Huge patio (439sf) and an additional wonderful covered patio (148sf) leading to a beautiful sun room with lots of natural light. Home was built in 1987 and the roof tiles used with R40 insulation will last for many, many years. Aluminum fence and electric gates. Retaining wall built with reinforced concrete, 6 inches from property line. Fruit trees in the back garden. Quick drive to Airport, Vancouver and Downtown Richmond. Conveniently located close to bus stops, walking and biking distance to Terra Nova mall and parks, the Oval, dykes, Thompson and Spul'u'kwuks Elementary and Burnett Secondary.