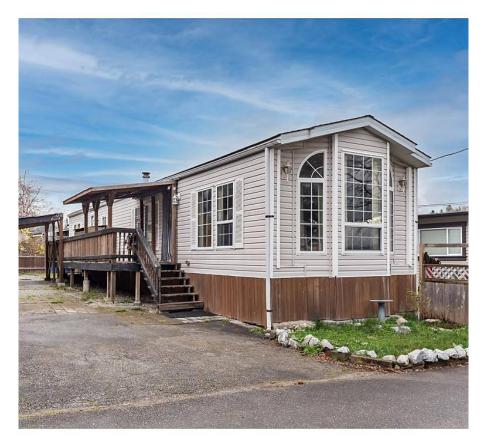

## 72 9950 Wilson Street, Mission

\$249,000

Welcome to Ruskin Park. This mobile home has plenty of space, 2 generous bedrooms and a large bathroom with separate tub & shower. The kitchen and living room are open concept and offer amazing views of the River and the mountains. Centrally located to Mission and Maple Ridge, with 2 parking spots. Come and enjoy the outdoors, with the lake, fishing and a private boat launch. No age restrictions, small pets allowed with approval, and no rentals. Pad rental \$703/ month.

## FEATURES

Year Built: 1992 Views: RIVER AND MOUNTAINS Listed By: RE/MAX LIFESTYLES REALTY