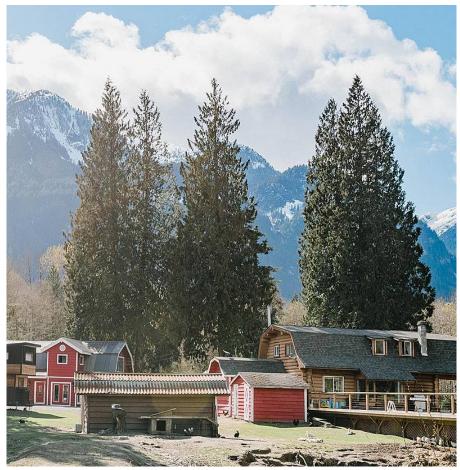

## 1750 Olsen Road, Squamish

\$3,499,888

This incredible 20 acre property in the heart for Squamish Valley offers spectacular views of glaciers, waterfalls, mountains, and even a private pond with its own island! Located just 15 minutes drive from Squamish, this homestead feels like a trip back in time. The log home has had too many upgrades to list, including a massive sundeck with it's own pool and hot tubs. As well the secondary buildings offer multiple revenue generating streams to help sustain whatever future dreams one may have. From organic farming to eco village possibilities, vineyards to livestock, Cupcake Farm has so much more potential than what is already offered in it's current turn key state. If you're thinking of making the switch and building your dreams this is an opportunity not to be missed.