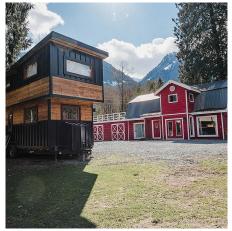

## 1750 Olsen Road, Squamish

\$3,499,888

This incredible 20 acre property in the heart for Squamish Valley offers spectacular views of glaciers, waterfalls, mountains, and even a private pond with its own island! Located just 15 minutes drive from Squamish, this homestead feels like a trip back in time. The log home has had too many upgrades to list, including a massive sundeck with it's own pool and hot tubs. As well the secondary buildings offer multiple revenue generating streams to help sustain whatever future dreams one may have. From organic farming to eco village possibilities, vineyards to livestock, Cupcake Farm has so much more potential than what is already offered in it's current turn key state. If you're thinking of making the switch and building your dreams this is an opportunity not to be missed.