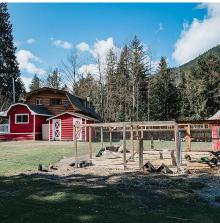

## 1750 Olsen Road, Squamish

\$3,499,888

This incredible 20 acre property in the heart for Squamish Valley offers spectacular views of glaciers, waterfalls, mountains, and even a private pond with its own island! Located just 15 minutes drive from Squamish, this homestead feels like a trip back in time. The log home has had too many upgrades to list, including a massive sundeck with it's own pool and hot tubs. As well the secondary buildings offer multiple revenue generating streams to help sustain whatever future dreams one may have. From organic farming to eco village possibilities, vineyards to livestock, Cupcake Farm has so much more potential than what is already offered in it's current turn key state. If you're thinking of making the switch and building your dreams this is an opportunity not to be missed.