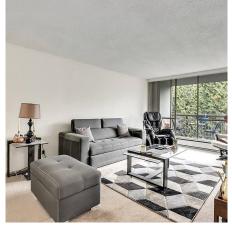

## 818 2012 Fullerton Avenue, North Vancouver

\$435,000

Sought after north facing one bedroom in Woodcroft's Pemberton building. Great floor plan with balcony in front of the living room for maximum windows and ambient light. Private treed outlook. Partial updates to kitchen and bath. Well maintained by caring tenant who would stay for new investor owner. Building has many infrastructure upgrades and is now rebuilding elevators, replacing generators and planning improvements to the swimming pool all paid by contingency funds. Woodcroft is located on 13 acres of grounds in North Vancouver's lower Capilano neighbourhood. 24/7 manned security and on site property management to enhance the lifestyle. The new Lions Gate Village development is a short walk away and features a community centre, enhanced transit and a planned grocery store.