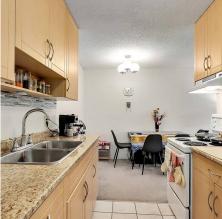

## 818 2012 Fullerton Avenue, North Vancouver

\$435,000

Sought after north facing one bedroom in Woodcroft's Pemberton building. Great floor plan with balcony in front of the living room for maximum windows and ambient light. Private treed outlook. Partial updates to kitchen and bath. Well maintained by caring tenant who would stay for new investor owner. Building has many infrastructure upgrades and is now rebuilding elevators, replacing generators and planning improvements to the swimming pool all paid by contingency funds. Woodcroft is located on 13 acres of grounds in North Vancouver's lower Capilano neighbourhood. 24/7 manned security and on site property management to enhance the lifestyle. The new Lions Gate Village development is a short walk away and features a community centre, enhanced transit and a planned grocery store.