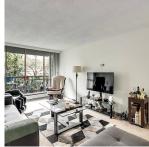

## 818 2012 Fullerton Avenue, North Vancouver

\$435,000

Sought after north facing one bedroom in Woodcroft's Pemberton building. Great floor plan with balcony in front of the living room for maximum windows and ambient light. Private treed outlook. Partial updates to kitchen and bath. Well maintained by caring tenant who would stay for new investor owner. Building has many infrastructure upgrades and is now rebuilding elevators, replacing generators and planning improvements to the swimming pool all paid by contingency funds. Woodcroft is located on 13 acres of grounds in North Vancouver's lower Capilano neighbourhood. 24/7 manned security and on site property management to enhance the lifestyle. The new Lions Gate Village development is a short walk away and features a community centre, enhanced transit and a planned grocery store.