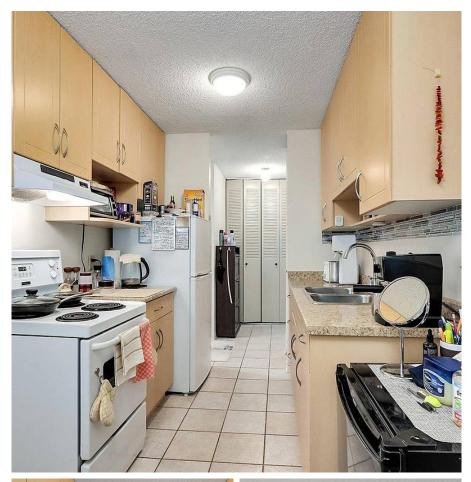

## 818 2012 Fullerton Avenue, North Vancouver

\$435,000

Sought after north facing one bedroom in Woodcroft's Pemberton building. Great floor plan with balcony in front of the living room for maximum windows and ambient light. Private treed outlook. Partial updates to kitchen and bath. Well maintained by caring tenant who would stay for new investor owner. Building has many infrastructure upgrades and is now rebuilding elevators, replacing generators and planning improvements to the swimming pool all paid by contingency funds. Woodcroft is located on 13 acres of grounds in North Vancouver's lower Capilano neighbourhood. 24/7 manned security and on site property management to enhance the lifestyle. The new Lions Gate Village development is a short walk away and features a community centre, enhanced transit and a planned grocery store.