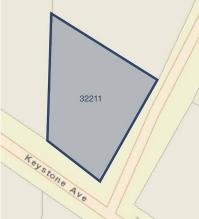

## 32211 Keystone Avenue, Mission

\$800,000

Huge Corner Unit Lot That Rarely Comes Available In The Highly Desirable And Upcoming, Mission BC. Privacy From Your Neighbors, And Walking Distance To Mission Golf & Country Club. Fixer Upper, Bring Your Dream Home Ideas. This Parcel Of Land Is Zoned RU16 (Single Family Dwelling). \*\* Offer Collapsed \*\* (STILL SHOWING)

## FEATURES

Year Built: 1957 Listed By: Keller Williams Elite Realty

 Roll number:
 61201000
 Parcel ID:
 001171616

 Address:
 32211-VEXTONE AVE
 Logal description:
 Lot 1, Plan NWE12777, Section 32, Township 17, New Westminuter Letter