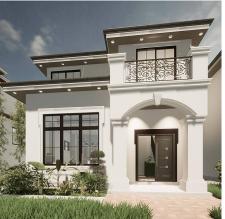

## 6825 Dunnedin Street, Burnaby

\$1,988,800

Brand New Euro style 1/2 duplex on a quiet street in Sperling-Duthie. Luxurious 2 level foyer and high ceiling living room with chandeliers, recessed LED lights, gas F/P, engineered H/W floor, radiant heat, HRV & A/C units. 10' high ceilings on main, dining room, kitchen with S/S wall oven, fridge & gas cooktop; large island w/bar stool space. Bright and comfortable family room leading to the fenced backyard and a garage. Security cams & DVR, alarm system, Internet, phone & TV plugs are roughed in. The upper level has 3 bedrooms, 2 baths, and a covered porch. Main floor has a lock out one bedroom unit with separate entrance. Schools: Westridge Elem & Burnaby North Secondary. Walk to Mall & Restaurants. Under Construction; Est. completion Early July.