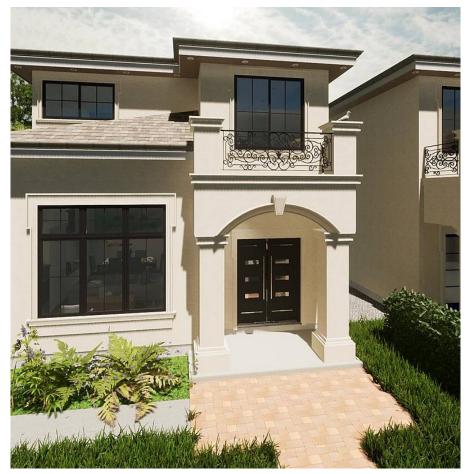

## 6825 Dunnedin Street, Burnaby

\$1,988,800

Brand New Euro style 1/2 duplex on a quiet street in Sperling-Duthie. Luxurious 2 level foyer and high ceiling living room with chandeliers, recessed LED lights, gas F/P, engineered H/W floor, radiant heat, HRV & A/C units. 10' high ceilings on main, dining room, kitchen with S/S wall oven, fridge & gas cooktop; large island w/bar stool space. Bright and comfortable family room leading to the fenced backyard and a garage. Security cams & DVR, alarm system, Internet, phone & TV plugs are roughed in. The upper level has 3 bedrooms, 2 baths, and a covered porch. Main floor has a lock out one bedroom unit with separate entrance. Schools: Westridge Elem & Burnaby North Secondary. Walk to Mall & Restaurants. Under Construction; Est. completion Early July.