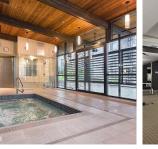

#### FABULOUS LOCATION! PERFECT LAYOUT!

**MOUNTAIN VIEWS!** This amazing northwest facing 2 bdrm + solarium + den/strg room, 2 baths, 1,343 sf unit + spacious balcony in the prestigious Marguerite House I is a true gem! Brand new paint and flooring for a refreshed look and feel. Features include huge windows with lots of natural light, spacious principal rooms, elegant formal dining area, cozy gas fireplace, sunny solarium (or your eating area/office), Nuheat floors in primary ensuite, one parking stall & one storage locker. Building amenities include sauna, gym, and outdoor pool. Walk to Prince of Wales Sec, Shaughnessy Elem, the new Arbutus Mall, & transit. Close to Little Flower, York House, Crofton, Van College, St Georges, and Kerrisdale shopping. Pets and rentals OK.