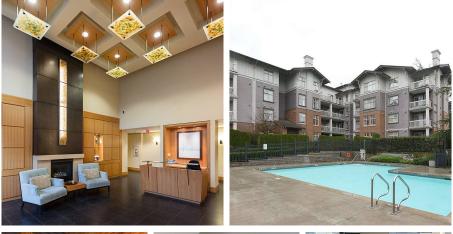

#### FABULOUS LOCATION! PERFECT LAYOUT!

**MOUNTAIN VIEWS!** This amazing northwest facing 2 bdrm + solarium + den/strg room, 2 baths, 1,343 sf unit + spacious balcony in the prestigious Marguerite House I is a true gem! Brand new paint and flooring for a refreshed look and feel. Features include huge windows with lots of natural light, spacious principal rooms, elegant formal dining area, cozy gas fireplace, sunny solarium (or your eating area/office), Nuheat floors in primary ensuite, one parking stall & one storage locker. Building amenities include sauna, gym, and outdoor pool. Walk to Prince of Wales Sec, Shaughnessy Elem, the new Arbutus Mall, & transit. Close to Little Flower, York House, Crofton, Van College, St Georges, and Kerrisdale shopping. Pets and rentals OK.