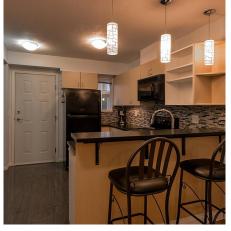

## 204 528 Rochester Avenue, Coquitlam

\$499,000

Endearing Convenience of the The Ave. Quiet and cozy north facing home with stylish updates. Open concept designed living space, modern kitchen with double-tiered cooking/eating island, the den smartly converted into a laundry, pantry and flex area. Accented by a roomy bedroom and bathroom. Very chic, efficient and functional. The Ave; comprises of: a gym, clubhouse, guest suite, surround sound media room, and quaint little courtyard. Close proximity to the emerging Lougheed Town Centre Mall, Lougheed Skytrain Station, Vancouver Golf Club, walking trails, dog parks, schools, countless variety of diverse and culturally inclusive businesses and just about any amenity you can imagine. This is a dynamic and thriving community. Call for Appointment.