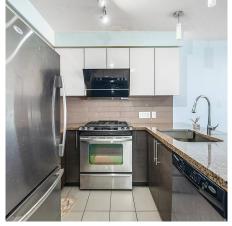

## 705 6733 Buswell Street, Richmond

\$799,000

2 Bedroom and 2 Bathroom in high quality concrete high rise "NOVA". Efficient layout, separated bedrooms. Come with newer appliances, granite countertop, modern design cabinet. Steps away to Richmond Centre, Skytain, Richmond Public Marketm, Banks and Restaurants. Live in the center of Richmond and enjoy all the convenience it offers.