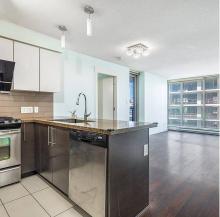

## 705 6733 Buswell Street, Richmond

\$799,000

2 Bedroom and 2 Bathroom in high quality concrete high rise "NOVA". Efficient layout, separated bedrooms. Come with newer appliances, granite countertop, modern design cabinet. Steps away to Richmond Centre, Skytain, Richmond Public Marketm, Banks and Restaurants. Live in the center of Richmond and enjoy all the convenience it offers.