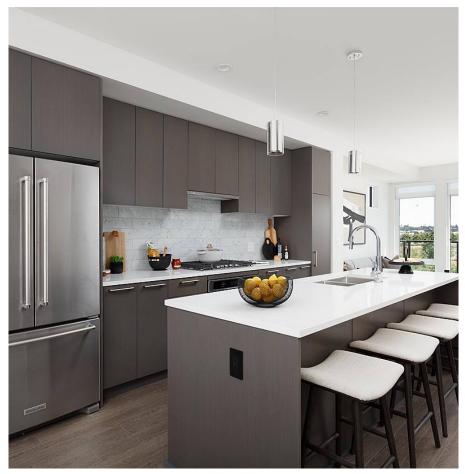

## 188 4738 Hemlock Way, Tsawwassen

\$1,288,900

Tsawwassen Landing is truly the expression of living beautifully, the perfect place to put down roots. This 3 bedroom, 2.5 bath, 1,880 S.F. airconditioned CORNER townhome allows you the ultimate comfort with open-concept living spaces featuring over-height 9ft ceilings & expansive windows maximizing natural light. Kitchens offer a walnut veneer flat panel or a painted shaker-style cabinetry, a premium KitchenAid appliance package & an extended kitchen sland for a convenient workspace & causal dining. The master ensuite includes radiant in-floor heating & a frameless glass shower. Discover how exceptional life is at Tsawwassen Landing by visiting our Presentation Centre 12-6 (by appointment) daily except Thursdays and Fridays.