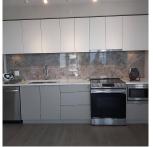

## N-1301 8761 University Crescent, Burnaby

\$689,000

View! View! View! The best unobstructed view from the tower. It NW-Corner unit is at the Sub-Panthouse floor of the North Tower with great Water and Mountain view from living room to both bedrooms. Top quality built and great finishing by Liberty Home. Open and functional floorplan, gourmet kitchen with high-end cabinetry. Fisher and Paykel Fridge and Samsung Appliances, individual HRV and Hot-water baseboard heating. The unit comes with One Parking and One Storage locker. Estimated completion Oct 31-2022.