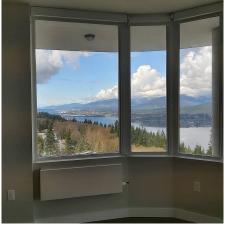

## N-1301 8761 University Crescent, Burnaby

\$689,000

View! View! View! The best unobstructed view from the tower. It NW-Corner unit is at the Sub-Panthouse floor of the North Tower with great Water and Mountain view from living room to both bedrooms. Top quality built and great finishing by Liberty Home. Open and functional floorplan, gourmet kitchen with high-end cabinetry. Fisher and Paykel Fridge and Samsung Appliances, individual HRV and Hot-water baseboard heating. The unit comes with One Parking and One Storage locker. Estimated completion Oct 31-2022.

## **FEATURES**

Year Built: 2022

Views: WATER AND MOUNTAIN

Listed By: Macdonald Realty Westmar