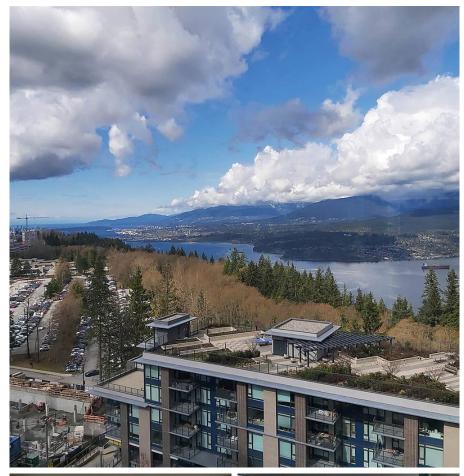

## N-1301 8761 University Crescent, Burnaby

\$689,000

View! View! View! The best unobstructed view from the tower. It NW-Corner unit is at the Sub-Panthouse floor of the North Tower with great Water and Mountain view from living room to both bedrooms. Top quality built and great finishing by Liberty Home. Open and functional floorplan, gourmet kitchen with high-end cabinetry. Fisher and Paykel Fridge and Samsung Appliances, individual HRV and Hot-water baseboard heating. The unit comes with One Parking and One Storage locker. Estimated completion Oct 31-2022.

## **FEATURES**

Year Built: 2022

Views: WATER AND MOUNTAIN

Listed By: Macdonald Realty Westmar