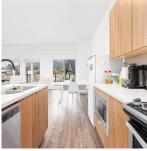

## 607 1365 Pemberton Avenue, Squamish

\$970,000

Live on the top at Vantage! This PENTHOUSE corner unit has unobstructed 180 degree views and offers 3 bedrooms and 2 full bathrooms. The main living area is an open concept where the exceptional kitchen will be the place for hosting. The living area overlooks the surrounding mountains and downtown Squamish from large windows that cover two sides and let in lots of natural light. Enjoy the spectacular views to the North facing Mt. Garibaldi and to the East of the Stawamus Chief from a large wrap-around patio. Conveniently located downtown makes everything you need within walking distance.