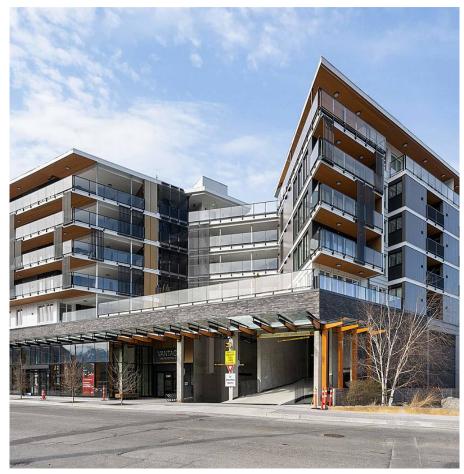

## 607 1365 Pemberton Avenue, Squamish

\$970,000

Live on the top at Vantage! This PENTHOUSE corner unit has unobstructed 180 degree views and offers 3 bedrooms and 2 full bathrooms. The main living area is an open concept where the exceptional kitchen will be the place for hosting. The living area overlooks the surrounding mountains and downtown Squamish from large windows that cover two sides and let in lots of natural light. Enjoy the spectacular views to the North facing Mt. Garibaldi and to the East of the Stawamus Chief from a large wrap-around patio. Conveniently located downtown makes everything you need within walking distance.

## **FEATURES**

Year Built: 2020

Views: Mountains

Listed By: Macdonald Realty