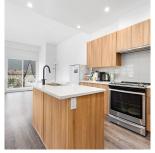

## 607 1365 Pemberton Avenue, Squamish

\$970,000

Live on the top at Vantage! This PENTHOUSE corner unit has unobstructed 180 degree views and offers 3 bedrooms and 2 full bathrooms. The main living area is an open concept where the exceptional kitchen will be the place for hosting. The living area overlooks the surrounding mountains and downtown Squamish from large windows that cover two sides and let in lots of natural light. Enjoy the spectacular views to the North facing Mt. Garibaldi and to the East of the Stawamus Chief from a large wrap-around patio. Conveniently located downtown makes everything you need within walking distance.