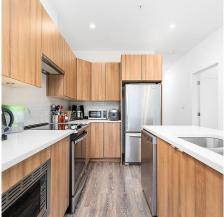

## 607 1365 Pemberton Avenue, Squamish

\$970,000

Live on the top at Vantage! This PENTHOUSE corner unit has unobstructed 180 degree views and offers 3 bedrooms and 2 full bathrooms. The main living area is an open concept where the exceptional kitchen will be the place for hosting. The living area overlooks the surrounding mountains and downtown Squamish from large windows that cover two sides and let in lots of natural light. Enjoy the spectacular views to the North facing Mt. Garibaldi and to the East of the Stawamus Chief from a large wrap-around patio. Conveniently located downtown makes everything you need within walking distance.