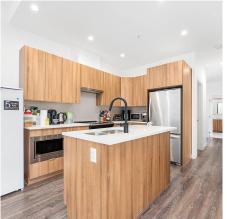

## 607 1365 Pemberton Avenue, Squamish

\$970,000

Live on the top at Vantage! This PENTHOUSE corner unit has unobstructed 180 degree views and offers 3 bedrooms and 2 full bathrooms. The main living area is an open concept where the exceptional kitchen will be the place for hosting. The living area overlooks the surrounding mountains and downtown Squamish from large windows that cover two sides and let in lots of natural light. Enjoy the spectacular views to the North facing Mt. Garibaldi and to the East of the Stawamus Chief from a large wrap-around patio. Conveniently located downtown makes everything you need within walking distance.