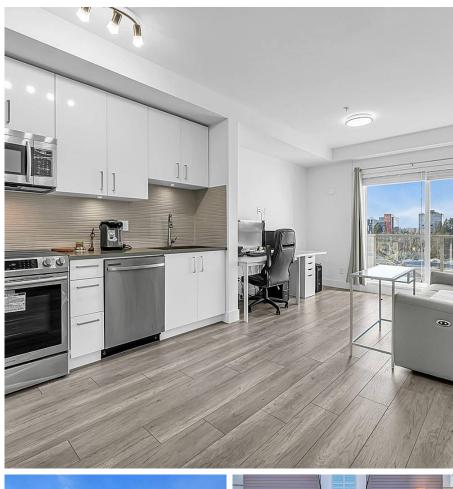

## 510 13978 Fraser Highway, Surrey

\$509,900

Contemporary living at its best! Absolutely amazing and like new 1 bedroom condo with 582 SF of spacious living that overlooks the QUIET inside courtyard at the Fraser Landmark that's located in Surrey's Downtown District. This meticulously maintained home is just over 1 years old and features open concept, stainless steel appliances, laminate floors throughout and carpet in the bedroom, in-suite laundry, high ceilings, 1 parking. The fantastic west facing balcony brings in a lot of light and also has a great view to relax and BBQ. Great complex with caretaker, recreation room and playground, close to the Skytrain, buses, parks, community centre, shopping, restaurants and more. Open house 2:30-4 Sat/Sun May 14/15

## FEATURES

Year Built: 2020 Views: CITY VIEW Listed By: RE/MAX City Realty