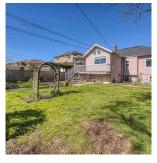

## 2236 W 16th Avenue, Vancouver

\$3,288,000

Premium 50.02 x 150 (7,503 sq.ft) flat lot in highly desirable Arbutus. Located in one of Vancouver's best neighbourhoods, this large, south facing backyard, rectangular lot with lane access is full of potential. Existing house is liveable: new kitchen and bathroom on main floor and basement suite, single car garage and carport with lane access. Great opportunity for families and investors and anyone looking to renovate and rent out while waiting for permits. Unbeatable location, steps to transit, shopping, top schools, redeveloped Arbutus Shopping Centre and much more. Come & see this truly special & rare opportunity! Private Showings By Appointment.