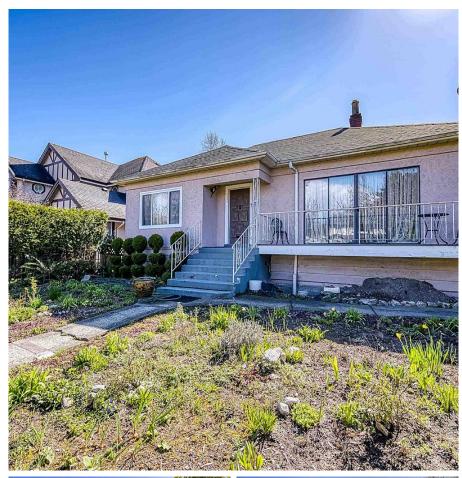

## 2236 W 16th Avenue, Vancouver

\$3,288,000

Premium 50.02 x 150 (7,503 sq.ft) flat lot in highly desirable Arbutus. Located in one of Vancouver's best neighbourhoods, this large, south facing backyard, rectangular lot with lane access is full of potential. Existing house is liveable: new kitchen and bathroom on main floor and basement suite, single car garage and carport with lane access. Great opportunity for families and investors and anyone looking to renovate and rent out while waiting for permits. Unbeatable location, steps to transit, shopping, top schools, redeveloped Arbutus Shopping Centre and much more. Come & see this truly special & rare opportunity! Private Showings By Appointment.

## **KEY INFORMATION**

MLS® R2671747

Residential Detached

Arbutus

5 Bedrooms

2 Bathrooms

2,246 SF

7,503 SF Lot