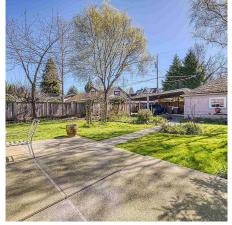

## 2236 W 16th Avenue, Vancouver

\$3,288,000

Premium 50.02 x 150 (7,503 sq.ft) flat lot in highly desirable Arbutus. Located in one of Vancouver's best neighbourhoods, this large, south facing backyard, rectangular lot with lane access is full of potential. Existing house is liveable: new kitchen and bathroom on main floor and basement suite, single car garage and carport with lane access. Great opportunity for families and investors and anyone looking to renovate and rent out while waiting for permits. Unbeatable location, steps to transit, shopping, top schools, redeveloped Arbutus Shopping Centre and much more. Come & see this truly special & rare opportunity! Private Showings By Appointment.