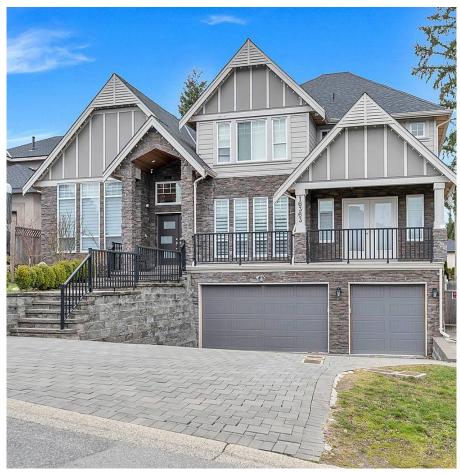

## 16363 95 Avenue, Surrey

\$3,300,000

Welcome to your new home! Located in Tynehead park, this stunning 7 bed, 9 bath custom-built home is designed with detail and quality in mind. With over 6,600 sq ft placed on an 11,000+ sq ft lot this is exactly what you are looking for. Amongst the main floor you will find a sensational high vaulted ceiling, custom made chandeliers, an exquisite kitchen w/ wok kitchen, two beautiful fireplaces and a large office space. Built for comfort, 6 bedrooms feature their own private ensuite, enjoy two master bedrooms up as well as a private master on the main. For entertainment the residence is fixed with a butler kitchen, theatre, rec room, gym, sauna, wet-bar w/ luxury wine fridges. BONUS 2 bedrooms/2 bathroom spacious and bright rental suite. Open House by apt Saturday and Sunday 2pm-5pm.

## **KEY INFORMATION**

MLS® R2671851 Residential Detached Fleetwood Tynehead

7 Bedrooms

9 Bathrooms

6,616 SF

11,421 SF Lot