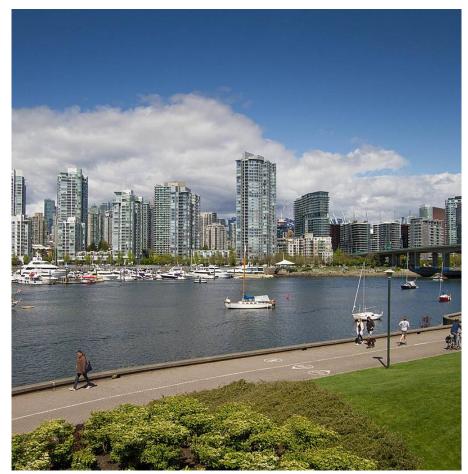

## 316 525 Wheelhouse Square, Vancouver

\$1,449,999

FALSE CREEK WATERFRONT FREEHOLD. This stunning 2 bdrm, 2 bath and den condo has northeast views over the garden, water and downtown. This large 1166 sf (+ balcony) unit is only steps to the seawall and blocks to the Canada Line, Olympic Village, Aquabus and shopping along the Cambie Corridor. The rain screened Henley Court condo is stunning with an open floor plan for entertaining. Cook up a storm in the gourmet kitchen. Features include granite countertops, S/S appliances, wood cabinetry, tons of custom closet space, mirrored walk-in closet area, laminate/tile flooring, gas fireplace, bistro balcony & more! Complete with 2 parking stalls and 1 storage locker. Indoor pool and fitness area.

## **FEATURES**

Year Built: 1990

Views: PARTIAL WATER AND CITY VIEWS

Listed By: Team 3000 Realty Ltd.