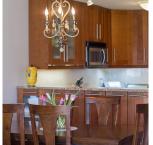

## 316 525 Wheelhouse Square, Vancouver

\$1,449,999

FALSE CREEK WATERFRONT FREEHOLD. This stunning 2 bdrm, 2 bath and den condo has northeast views over the garden, water and downtown. This large 1166 sf (+ balcony) unit is only steps to the seawall and blocks to the Canada Line, Olympic Village, Aquabus and shopping along the Cambie Corridor. The rain screened Henley Court condo is stunning with an open floor plan for entertaining. Cook up a storm in the gourmet kitchen. Features include granite countertops, S/S appliances, wood cabinetry, tons of custom closet space, mirrored walk-in closet area, laminate/tile flooring, gas fireplace, bistro balcony & more! Complete with 2 parking stalls and 1 storage locker. Indoor pool and fitness area.