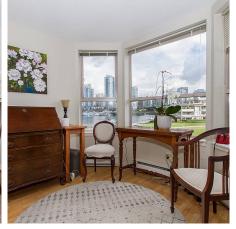

## 316 525 Wheelhouse Square, Vancouver

\$1,449,999

FALSE CREEK WATERFRONT FREEHOLD. This stunning 2 bdrm, 2 bath and den condo has northeast views over the garden, water and downtown. This large 1166 sf (+ balcony) unit is only steps to the seawall and blocks to the Canada Line, Olympic Village, Aquabus and shopping along the Cambie Corridor. The rain screened Henley Court condo is stunning with an open floor plan for entertaining. Cook up a storm in the gourmet kitchen. Features include granite countertops, S/S appliances, wood cabinetry, tons of custom closet space, mirrored walk-in closet area, laminate/tile flooring, gas fireplace, bistro balcony & more! Complete with 2 parking stalls and 1 storage locker. Indoor pool and fitness area.