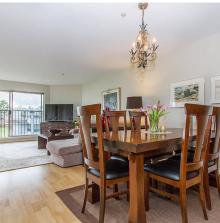

## 316 525 Wheelhouse Square, Vancouver

\$1,449,999

FALSE CREEK WATERFRONT FREEHOLD. This stunning 2 bdrm, 2 bath and den condo has northeast views over the garden, water and downtown. This large 1166 sf (+ balcony) unit is only steps to the seawall and blocks to the Canada Line, Olympic Village, Aquabus and shopping along the Cambie Corridor. The rain screened Henley Court condo is stunning with an open floor plan for entertaining. Cook up a storm in the gourmet kitchen. Features include granite countertops, S/S appliances, wood cabinetry, tons of custom closet space, mirrored walk-in closet area, laminate/tile flooring, gas fireplace, bistro balcony & more! Complete with 2 parking stalls and 1 storage locker. Indoor pool and fitness area.