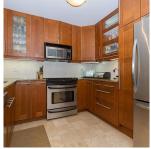

## 316 525 Wheelhouse Square, Vancouver

\$1,449,999

FALSE CREEK WATERFRONT FREEHOLD. This stunning 2 bdrm, 2 bath and den condo has northeast views over the garden, water and downtown. This large 1166 sf (+ balcony) unit is only steps to the seawall and blocks to the Canada Line, Olympic Village, Aquabus and shopping along the Cambie Corridor. The rain screened Henley Court condo is stunning with an open floor plan for entertaining. Cook up a storm in the gourmet kitchen. Features include granite countertops, S/S appliances, wood cabinetry, tons of custom closet space, mirrored walk-in closet area, laminate/tile flooring, gas fireplace, bistro balcony & more! Complete with 2 parking stalls and 1 storage locker. Indoor pool and fitness area.