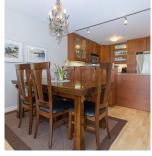

## 316 525 Wheelhouse Square, Vancouver

\$1,449,999

FALSE CREEK WATERFRONT FREEHOLD. This stunning 2 bdrm, 2 bath and den condo has northeast views over the garden, water and downtown. This large 1166 sf (+ balcony) unit is only steps to the seawall and blocks to the Canada Line, Olympic Village, Aquabus and shopping along the Cambie Corridor. The rain screened Henley Court condo is stunning with an open floor plan for entertaining. Cook up a storm in the gourmet kitchen. Features include granite countertops, S/S appliances, wood cabinetry, tons of custom closet space, mirrored walk-in closet area, laminate/tile flooring, gas fireplace, bistro balcony & more! Complete with 2 parking stalls and 1 storage locker. Indoor pool and fitness area.