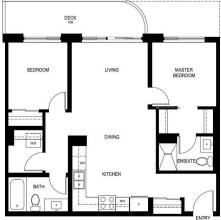

## 605 8725 University Crescent, Burnaby

\$649,900

Situated at the peak of Burnaby Mountain in the heart of SFU's UniverCity community, Crescent Court offers exceptional homes in a natural setting with the benefits of urban living. Featuring spacious apartments and townhomes, the Crescent is your connection to contemporary West Coast living. This spacious 2br + 2 bath southfacing unit comes with 1 parking and 1 locker.

## **KEY INFORMATION**

MLS® R2671867

Residential Attached

Simon Fraser University

2 Bedrooms

2 Bathrooms

809 SF

\$363.31 Maintenance Fees