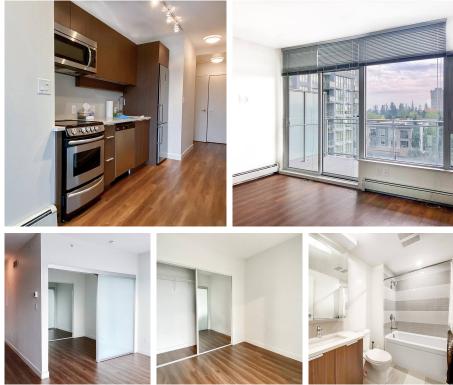

## 607 13308 Central Avenue, Surrey

\$438,800

Great investment opportunity! This 1 bedroom unit is 3 years young, covered under new home warranty. Invest in Surrey with this unit conveniently located a short walk from the core of Surrey City Centre & City Hall. Public transport (Surrey Central Station + Bus Loop), several postsecondary institutions (SFU, KPU, amongst others), and all the recreation and shopping you could require are easily walkable. New UBC land acquisition and future campus is either a 20 minute walk or one skytrain station away, and commute to waterfront in 45 minutes! This southern-facing unit is view-protected, facing lowrise condos and townhouses, with your unit and large balcony receiving plenty of natural light. Functional 1 bed, 1 bath condo featuring quality finishes and 8.5ft ceilings. Call today!

## FEATURES

Year Built: 2019 Listed By: RE/MAX Little Oak Realty (Surrey)